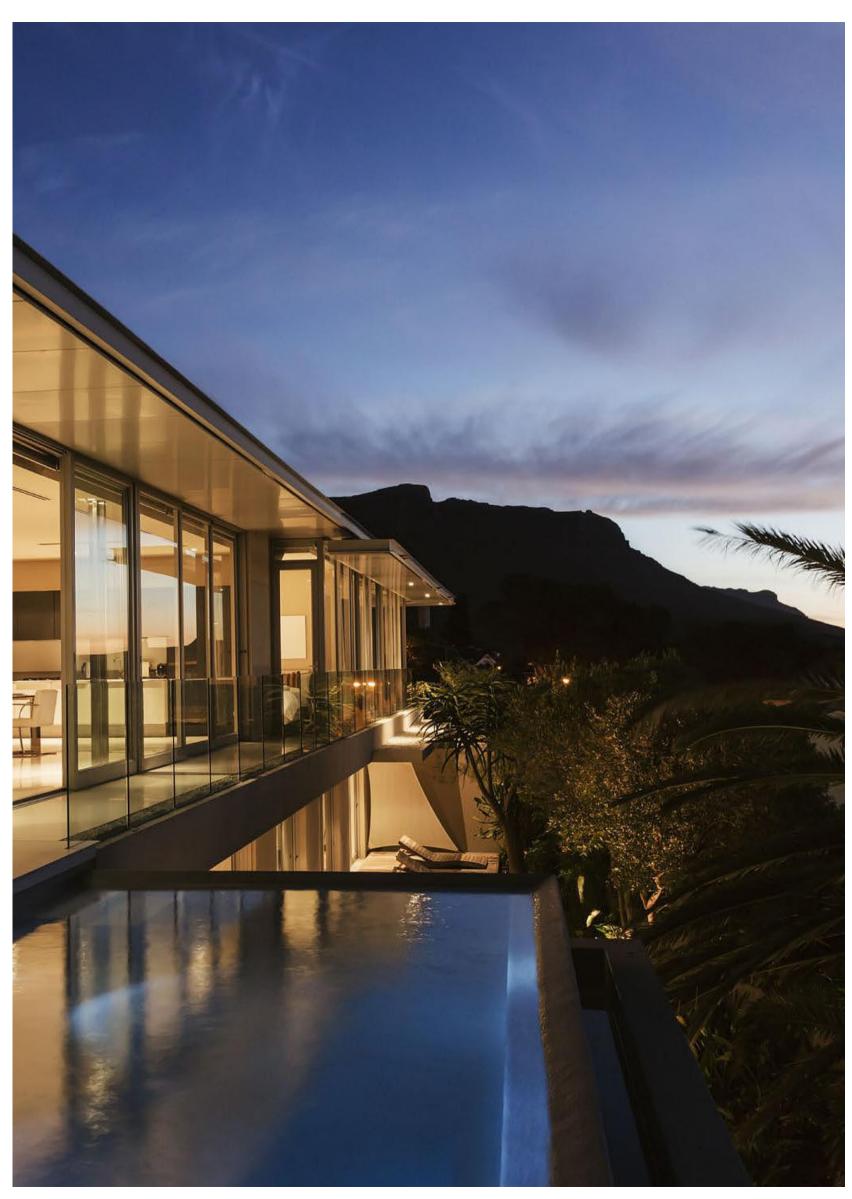

the sun. In combination with an absolute demand for performance and luxury. In the new BMW 8 Series this means, for example: Ambient light and extremely high-quality glass applications in the interior. Exclusivity finds its absolute counterpart here. But the luxury of openness is also transformed in the new BMW 8 Series Convertible from a quiet experience into an offensive one. It's the doubling of a trend. Supplemented by the speed factor.

Opening the space above us is not an escape. It's an adventure. The view upwards straightens the situation again, it shows: In the end, it's all about spending your time the way you want – not the way you have to. The fact that you can get much more out of this adventure at any time while driving opens up completely new dimensions. Long live freedom.



#### SPORTINESS, EXPRESSED IN ELEGANCE.

Freedom to the horizon: The interior reflects the extroverted sporty yet characteristically elegant character of the new BMW 8 Series Convertible: Its consistent driver orientation is just as impressive as its sophisticated details, such as individually foldable rear seats for extended and even more flexible use of the luggage compartment. At the same time, remarkable design details such as the harmonious interior lighting or sparkling glass applications<sup>1</sup> on selected control elements create an atmosphere that spreads elegance and extravagance. The new BMW 8 Series Convertible unfolds a unique world of dynamic luxury that fascinates anew every time you drive.

<sup>1</sup>Available as optional equipment.



A HIGH-QUALITY GENUINE LEATHER