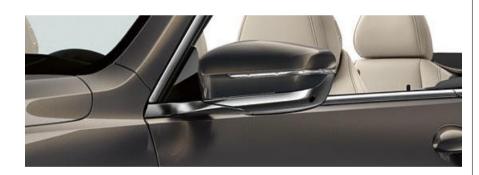

#### ELEGANT SIDE MIRRORS.

The extraordinary geometry of the exterior mirrors is revealed at the first glance: Integrated into the side window rim, the exterior mirror not only optimises the aerodynamics of the vehicle, but also captivates with its delicate and streamlined design. A one-piece, continuous decorative strip look up to the mirror head enables an elegant-dynamic highlight.