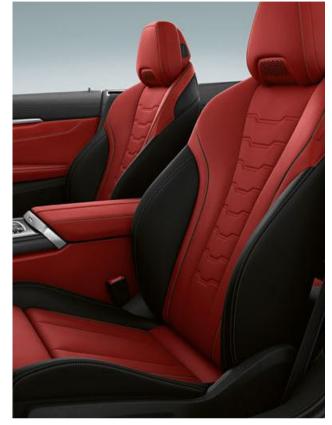

#### SPORTINESS, EXPRESSED IN ELEGANCE.

Freedom to the horizon: The interior reflects the extroverted sporty yet characteristically elegant character of the new BMW 8 Series Convertible: Its consistent driver orientation is just as impressive as its sophisticated details, such as individually foldable rear seats for extended and even more flexible use of the luggage compartment. At the same time, remarkable design details such as the harmonious interior lighting or sparkling glass applications<sup>1</sup> on selected control elements create an atmosphere that spreads elegance and extravagance. The new BMW 8 Series Convertible unfolds a unique world of dynamic luxury that fascinates anew every time you drive.

#### TO FIND RELAXATION IS LUXURY: MULTIFUNCTION SEATS FOR DRIVER AND FRONT PASSENGER.

The Multifunction seats<sup>1,2</sup> for driver and front passenger offer comprehensive adjustment possibilities and exceptional seating comfort and safety. This way, the seats can be optimally adapted to personal requirements by an electric backrest width adjustment, a variable lumbar support and a manual seat depth adjustment.