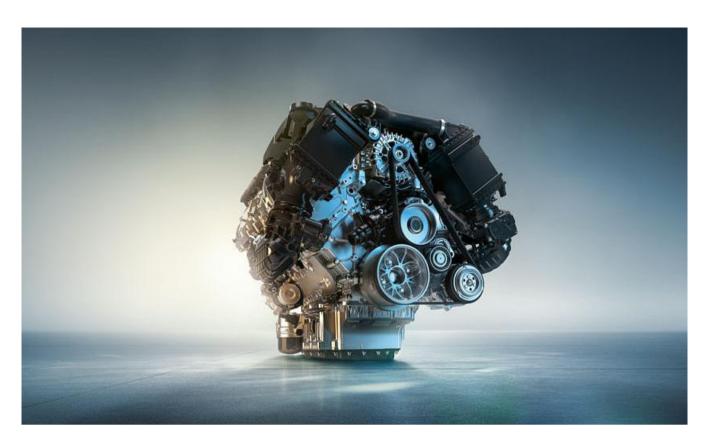

THE HEART OF PERFORMANCE: THE BMW TWIN POWER TURBO 8-CYLINDER PETROL ENGINE.

The intelligent BMW xDrive all-wheel drive system with rear-wheel orientation provides permanent traction in all situations – because it distributes the drive torque fully variably to the axles before a wheel starts spinning. Despite the high-traction all-wheel drive, the driver of the new BMW 8 Series Convertible does not need to do without the agility and precision of a rear-wheel drive vehicle: When cornering up to the vertex, the drive torque on the front wheels is significantly reduced, resulting in optimal feedback to the steering. When accelerating out of the curve, BMW xDrive transmits successive power to the front wheels, so that optimum traction is always created. The result of this power delivery is that the new BMW 8 Series Convertible is practically catapulted into the subsequent straight.

4,395 cm<sup>3</sup>

Capacity