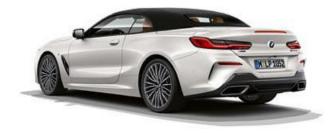

## SPORTY PRESENCE, FROM EVERY PERSPECTIVE: THE WIDE REAR.

The rear of the vehicle appears remarkably wide and powerful, which is particularly impressive when the softtop is open. The third rear light, which is integrated into the boot lid, also reduces the height effect visually and closes the rear harmoniously upwards.