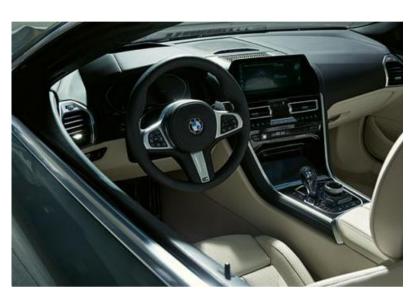

## AT THE CENTRE OF ATTENTION: DRIVER ORIENTATION.

In the cockpit of the new BMW 8 Series Convertible, everything is aligned to the driver. Each control element is ergonomically placed exactly where it can be optimally reached. In that way, the driver has everything under control and can completely focus on the most important thing: absolute driving pleasure.

#### INNOVATIVE INFORMATION: BMW LIVE COCKPIT PROFESSIONAL WITH INNOVATIVE OPERATING

The BMW Live Cockpit Professional with navigation function includes a high-quality display network consisting of a highresolution 10.25" Control Display that can be operated by touch and a fully digital 12.3" instrument display.