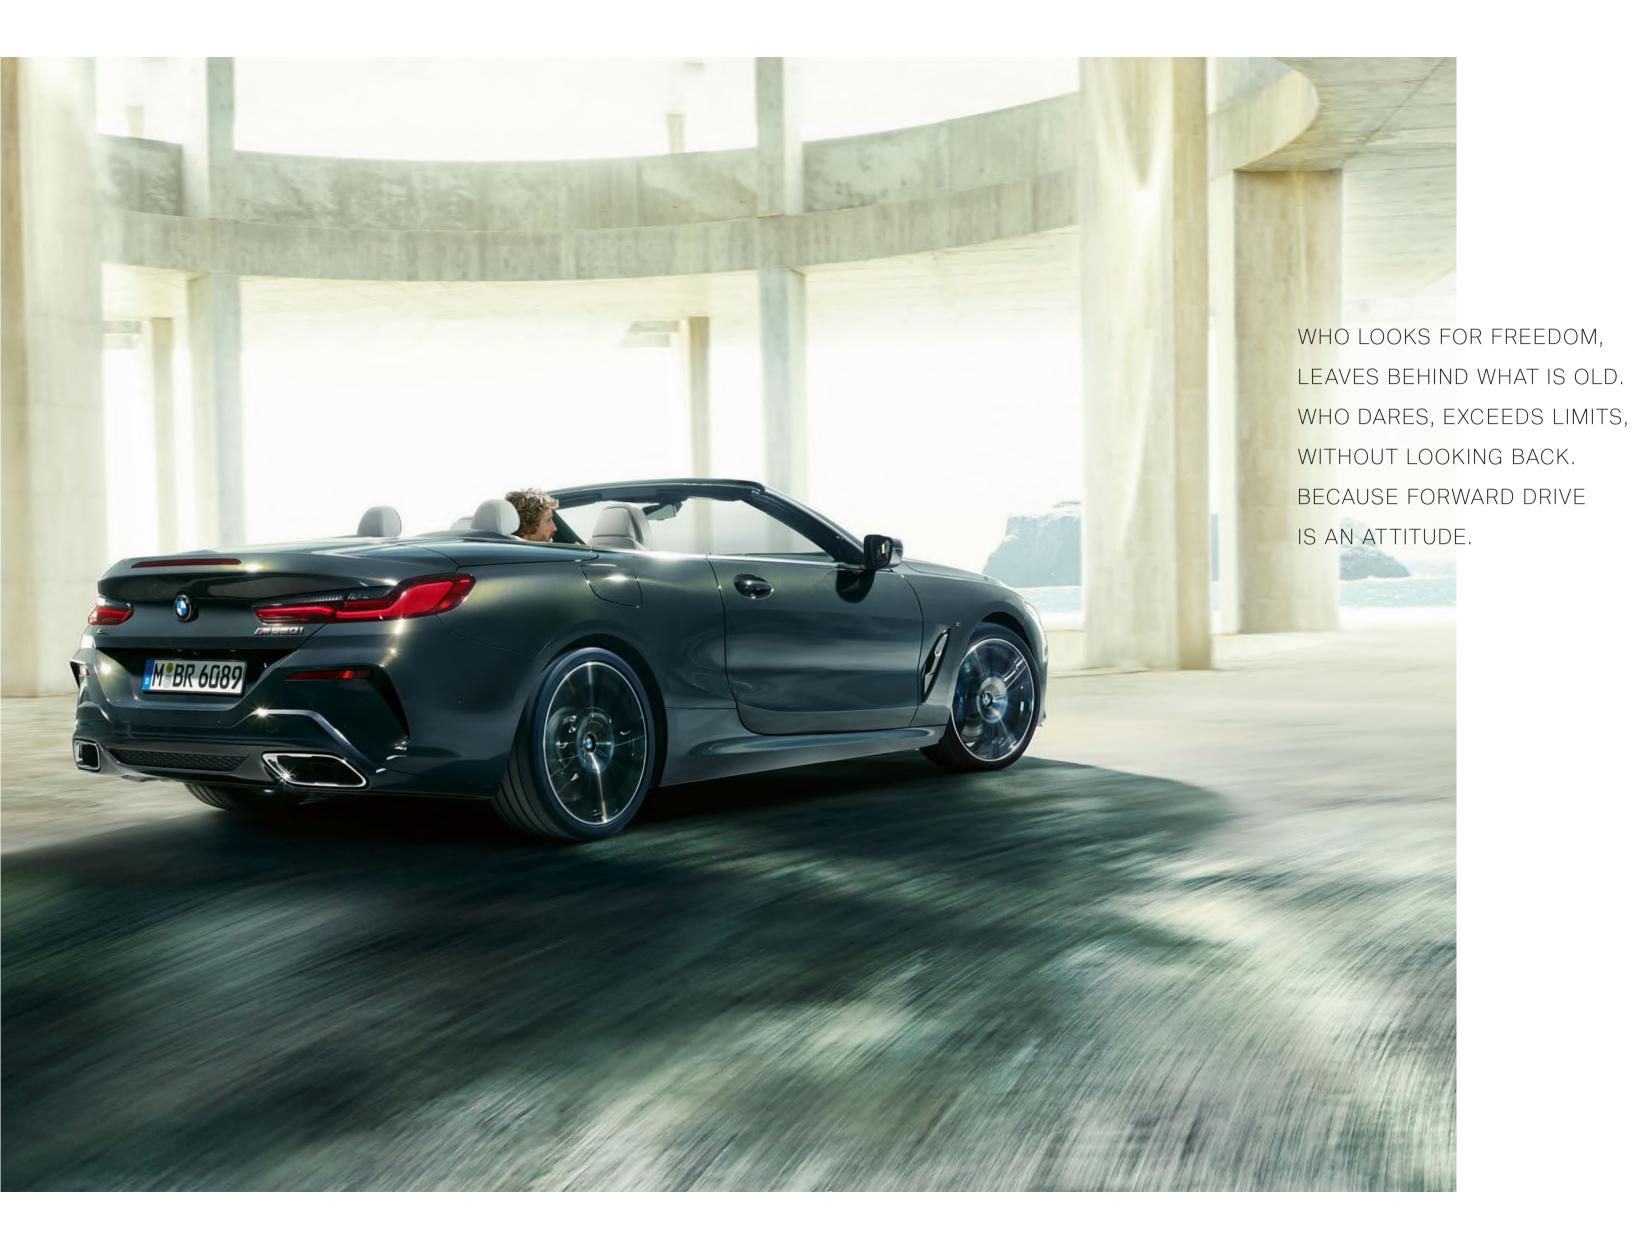

Dynamic elegance, open to the top: The exterior design of the new BMW 8 Series Convertible combines sportiness, exclusive style and that certain something to create a charming overall appearance. Inspired by the BMW 8 Series Coupé, it combines its racing DNA with its very own, perfectly shaped character. Starting with the fascinating curve of the headlights through the flowing silhouette to the finale of the flat rear lights that underline the width: Everything on the new BMW 8 Series Convertible makes you want the exhilarating feeling of freedom that makes every journey a unique experience.

#### A VOYAGE OF DISCOVERY FOR THE EYE: DESIGN LINES.

Reduced, precise lines and an expressive surface play behind the rear tyres characterise the side view. Instead of the BMW typical bead line, two expressively drawn design lines characterise the picture: Based on the precisely crafted Air Breathers they draw the course of the airflow along the body and thus pay homage to power and speed.

#### FUNCTIONAL AND VISUAL HIGHLIGHT AT THE SAME TIME: THE AIR BREATHER.

The precisely elaborated Air Breathers in the front fenders not only enhance the vehicle's aerodynamics, but also serve as a starting point of a course of striking design lines. Their interaction creates a powerful surface play that traces the air flowing along the vehicle.