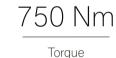

THE HEART OF PERFORMANCE: THE BMW TWIN POWER TURBO 8-CYLINDER PETROL ENGINE.

The intelligent BMW xDrive all-wheel drive system with rear-wheel orientation provides permanent traction in all situations – because it distributes the drive torque fully variably to the axles before a wheel starts spinning. Despite the high-traction all-wheel drive, the driver of the new BMW 8 Series Convertible does not need to do without the agility and precision of a rear-wheel drive vehicle: When cornering up to the vertex, the drive torque on the front wheels is significantly reduced, resulting in optimal feedback to the steering. When accelerating out of the curve, BMW xDrive transmits successive power to the front wheels, so that optimum traction is always created. The result of this power delivery is that the new BMW 8 Series Convertible is practically catapulted into the subsequent straight.

<sup>1</sup> Standard for M850i xDrive.
<sup>2</sup> Available as optional equipmen

|                                                                      |                                       | M850i xDrive                   | 840d xDrive                    |
|----------------------------------------------------------------------|---------------------------------------|--------------------------------|--------------------------------|
| Weight                                                               |                                       |                                |                                |
| Unladen weight EU (xDrive) 1                                         | kg                                    | 2090                           | 2030                           |
| Max. permissible weight (xDrive)                                     | kg                                    | 2515                           | 2485                           |
| Permitted load (xDrive)                                              | kg                                    | 500                            | 530                            |
| Luggage compartment capacity                                         | I                                     | 280–350                        | 280–350                        |
| Engine <sup>3,4</sup>                                                |                                       |                                |                                |
| Cylinders/valves                                                     |                                       | 8/4                            | 6/4                            |
| Capacity                                                             | cc                                    | 4395                           | 2993                           |
| Rated output/rated engine speed                                      | kW (hp)/rpm                           | 390 (530)/5500–6000            | 235 (320)/4400                 |
| Max. torque/engine speed                                             | Nm/rpm                                | 750/1800–4600                  | 700/1750–2250                  |
| Power transmission                                                   |                                       |                                |                                |
| Type of drive                                                        |                                       | All-wheel                      | All-wheel                      |
| Standard transmission                                                |                                       | Steptronic Sport transmission  | Steptronic Sport transmission  |
| Performance                                                          |                                       |                                |                                |
| Top speed (xDrive)                                                   | km/h                                  | 250²                           | 250²                           |
| Acceleration (xDrive) 0–100 km/h                                     | S                                     | 3.9                            | 5.2                            |
| Consumption <sup>3,4</sup> – all engines conform to the EU6 standard |                                       |                                |                                |
| Urban (xDrive)                                                       | l/100 km                              | 13.3–13.6                      | 7.3–7.4                        |
| Extra-urban (xDrive)                                                 | l/100 km                              | 7.9–8.0                        | 5.1–5.6                        |
| Combined (xDrive)                                                    | l/100 km                              | 9.9–10.0                       | 5.9-6.3                        |
| Exhaust emissions standard (type-certified)                          |                                       | EU6d-temp                      | EU6d-temp                      |
| CO <sub>2</sub> emissions, combined (xDrive)                         | g/km                                  | 225–229                        | 155–165                        |
| Tank capacity, approx.                                               | I                                     | 68                             | 66                             |
| Wheels/tyres                                                         |                                       |                                |                                |
| Tyre dimensions                                                      | km                                    | 245/35 R 20 Y<br>275/30 R 20 Y | 245/45 R 18 Y<br>275/40 R 18 Y |
| Wheel dimensions                                                     | km                                    | 8 J x 20<br>9 J x 20           | 8 J x 18<br>9 J x 18           |
| Material                                                             | km                                    | Light alloy                    | Light alloy                    |
|                                                                      | · · · · · · · · · · · · · · · · · · · |                                |                                |