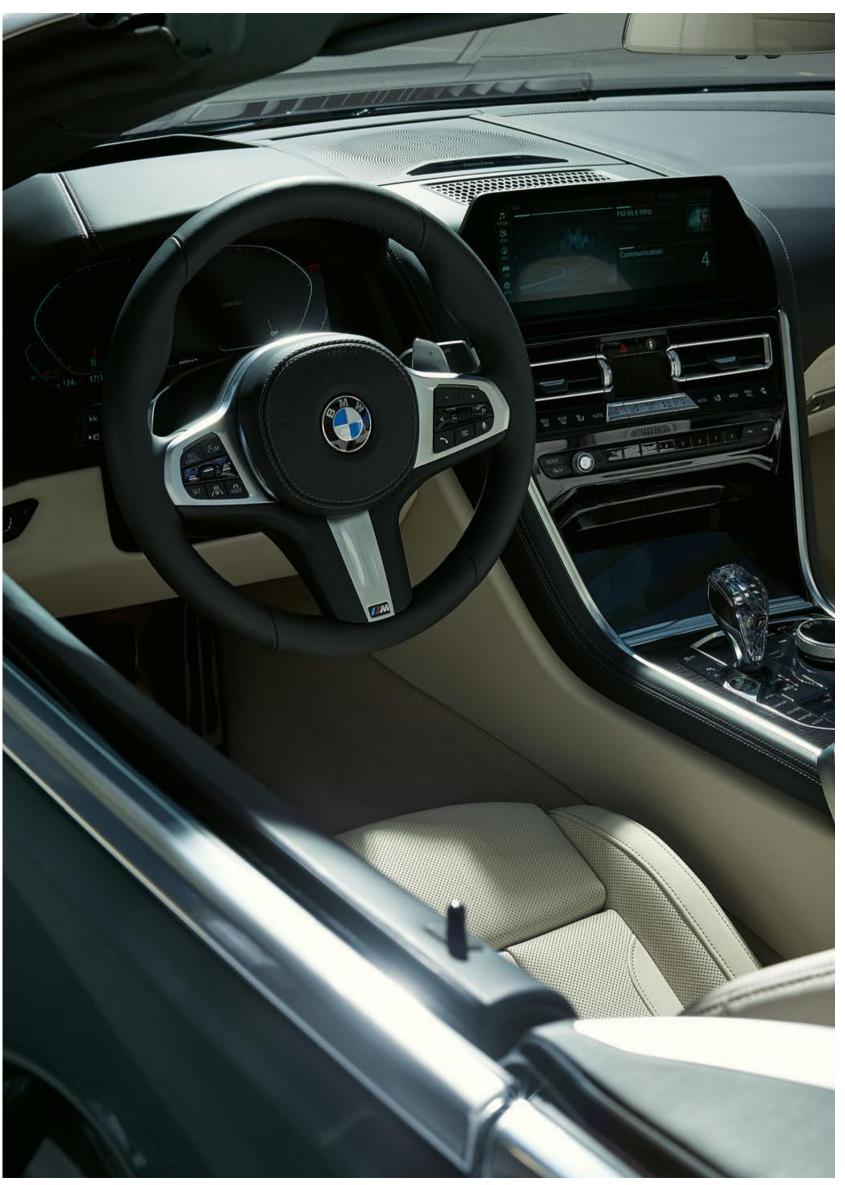

## AT THE CENTRE OF ATTENTION: DRIVER ORIENTATION.

In the cockpit of the new BMW 8 Series Convertible, everything is aligned to the driver. Each control element is ergonomically placed exactly where it can be optimally reached. In that way, the driver has everything under control and can completely focus on the most important thing: absolute driving pleasure.

#### INNOVATIVE INFORMATION: BMW LIVE COCKPIT PROFESSIONAL WITH INNOVATIVE OPERATING

The BMW Live Cockpit Professional with navigation function includes a high-quality display network consisting of a highresolution 10.25" Control Display that can be operated by touch and a fully digital 12.3" instrument display.