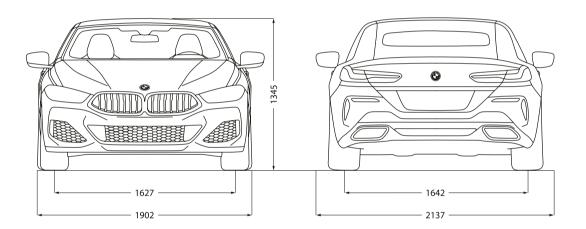

The dimensions specified apply for the BMW M850i xDrive Convertible.

<sup>1</sup> The EC unladen weight refers to a vehicle with standard equipment and does not include any optional extras. The unladen weight includes a 90% full tank and a driver weight of 75 kg. Optional equipment may affect the weight of the vehicle, the payload and the top speed if the selected equipment has an impact on the vehicle's aerodynamics.