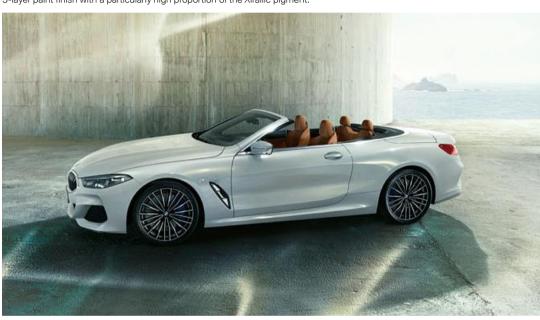

The rich, bright colour of the BMW Individual paintwork in Brilliant White metallic is particularly special, which makes the captivating elegant presence of the new BMW 8 Series Convertible even more intensely noticeable. This effect is caused by an elaborate 3-layer paint finish with a particularly high proportion of the Xirallic pigment.