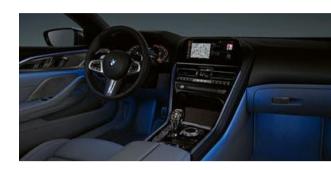

#### SPORTINESS, EXPRESSED IN ELEGANCE.

Freedom to the horizon: The interior reflects the extroverted sporty yet characteristically elegant character of the new BMW 8 Series Convertible: Its consistent driver orientation is just as impressive as its sophisticated details, such as individually foldable rear seats for extended and even more flexible use of the luggage compartment. At the same time, remarkable design details such as the harmonious interior lighting or sparkling glass applications<sup>1</sup> on selected control elements create an atmosphere that spreads elegance and extravagance. The new BMW 8 Series Convertible unfolds a unique world of dynamic luxury that fascinates anew every time you drive.

ATMOSPHERE UP TO THE FINEST NUANCES: THE AMBIENT LIGHT.

The ambient light produces, through numerous LED lights, a pleasant lighting mood in the interior and a special sense of space in the dark. Colours, brightness and colour scenarios can be adjusted individually. The equipment includes contour and map pocket lighting as well as light guides in the centre console.