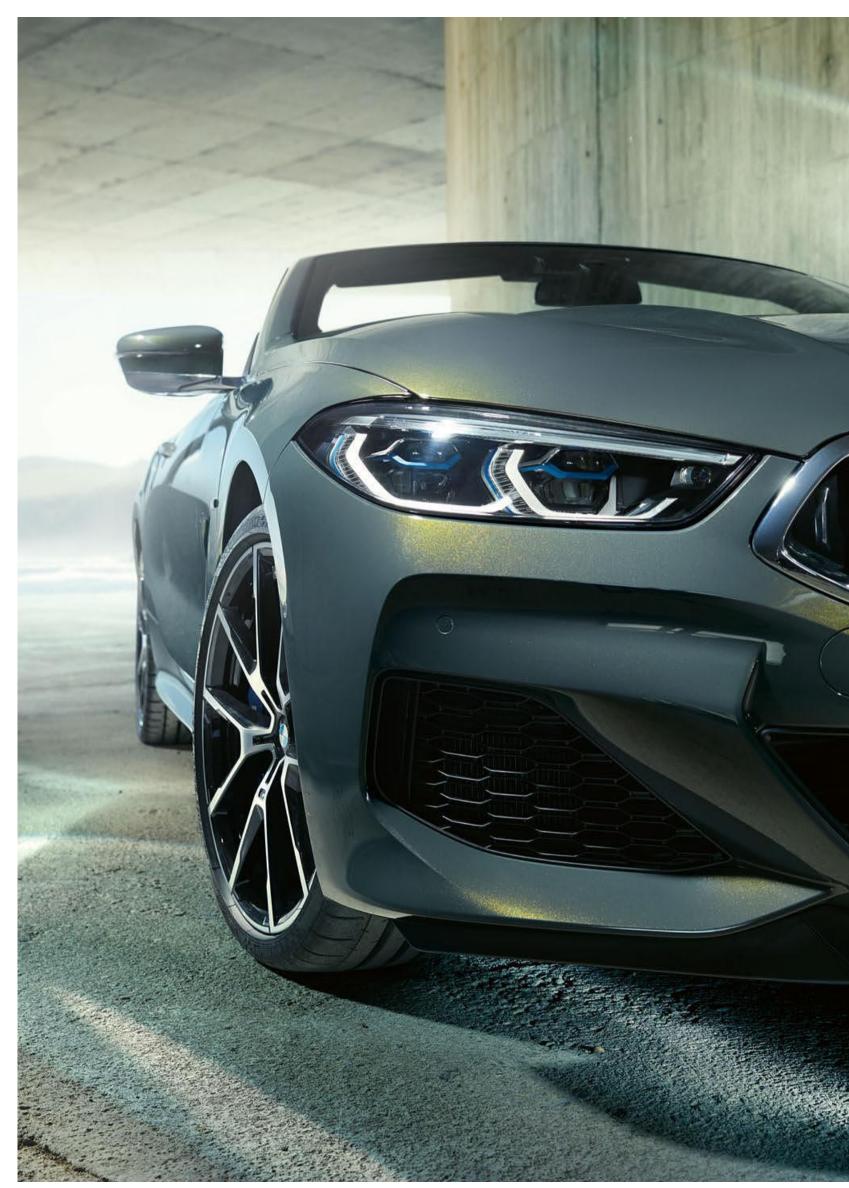

Dynamic elegance, open to the top: The exterior design of the new BMW 8 Series Convertible combines sportiness, exclusive style and that certain something to create a charming overall appearance. Inspired by the BMW 8 Series Coupé, it combines its racing DNA with its very own, perfectly shaped character. Starting with the fascinating curve of the headlights through the flowing silhouette to the finale of the flat rear lights that underline the width: Everything on the new BMW 8 Series Convertible makes you want the exhilarating feeling of freedom that makes every journey a unique experience.

#### A VOYAGE OF DISCOVERY FOR THE EYE: DESIGN LINES.

Reduced, precise lines and an expressive surface play behind the rear tyres characterise the side view. Instead of the BMW typical bead line, two expressively drawn design lines characterise the picture: Based on the precisely crafted Air Breathers they draw the course of the airflow along the body and thus pay homage to power and speed.

#### FUNCTIONAL AND VISUAL HIGHLIGHT AT THE SAME TIME: THE AIR BREATHER.

The precisely elaborated Air Breathers in the front fenders not only enhance the vehicle's aerodynamics, but also serve as a starting point of a course of striking design lines. Their interaction creates a powerful surface play that traces the air flowing along the vehicle.