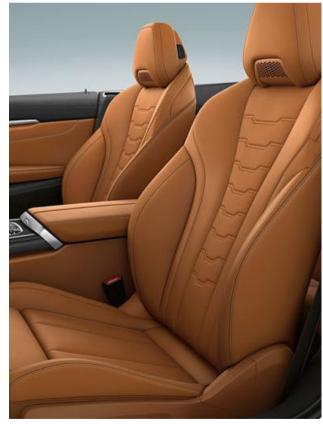

#### LUXURY BEYOND THE COMFORT ZONE

CLASSIC DETAILS THAT INDULGE THE EYES: THE FINELY
GRAINED INTERIOR TRIM FINISHERS IN FINE-WOOD TRIM 'FINELINE'
COPPER EFFECT HIGH-GLOSS.

Enjoy the unique combination of high performance and luxury: The Multifunction seats<sup>1,2</sup> in the BMW Individual extended leather trim 'Merino' in Cognac<sup>1,2</sup> make an impression not only with the cleverly designed perforation and decorative stitching in contrasting colours, but also with comfortable ergonomic seating with numerous adjustment options. The interior trim finishers in Fine-wood trim 'Fineline' copper effect high-gloss<sup>2</sup> additionally set exclusive accents.

- <sup>1</sup> Standard for M850i xDrive.

LUXURY FOR THE EYES: THE BMW INDIVIDUAL EXTENDED LEATHER
TRIM 'MERINO' IN COGNAC CAPTIVATES WITH IMPECCABLE, HIGH-