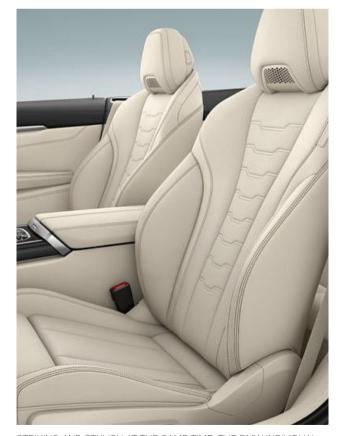

#### SPORTINESS, EXPRESSED IN ELEGANCE.

Freedom to the horizon: The interior reflects the extroverted sporty yet characteristically elegant character of the new BMW 8 Series Convertible: Its consistent driver orientation is just as impressive as its sophisticated details, such as individually foldable rear seats for extended and even more flexible use of the luggage compartment. At the same time, remarkable design details such as the harmonious interior lighting or sparkling glass applications<sup>1</sup> on selected control elements create an atmosphere that spreads elegance and extravagance. The new BMW 8 Series Convertible unfolds a unique world of dynamic luxury that fascinates anew every time you drive.

<sup>1</sup>Available as optional equipment.

A HIGH-QUALITY GENUINE LEATHER LOOP ON THE BACK OF THE DRIVER AND FRONT PASSENGER SEATS ALLOWS THEM TO BE FOLDED FORWARD QUICKLY AND COMFORTABLY.