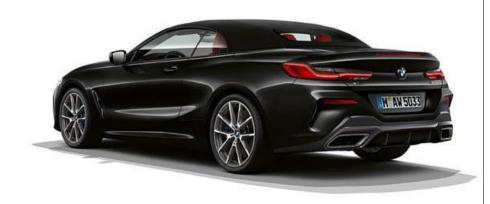

## SPORTY PRESENCE, FROM EVERY PERSPECTIVE: THE WIDE REAR.

The rear of the vehicle appears remarkably wide and powerful, which is particularly impressive when the softtop is open. The third rear light, which is integrated into the boot lid, also reduces the height effect visually and closes the rear harmoniously upwards.

The new BMW 8 Series Convertible, with its elongated shape, looks captivating in the side view both when closed and open. The compactly cut softtop creates a striking, distinct notchback silhouette.