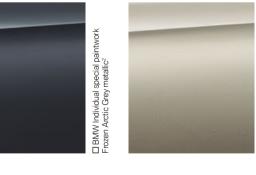

#### EXTERIOR COLOUR WORLD

Dravite Grey or Sunset Orange? Sonic Speed Blue or Barcelona Blue? The extroverted metallic colour palette for the new BMW 8 Series Convertible will leave you spoiled for choice. For whichever paintwork you decide: You always choose ground-breaking design and uncompromising dynamics, which prove passion and character.