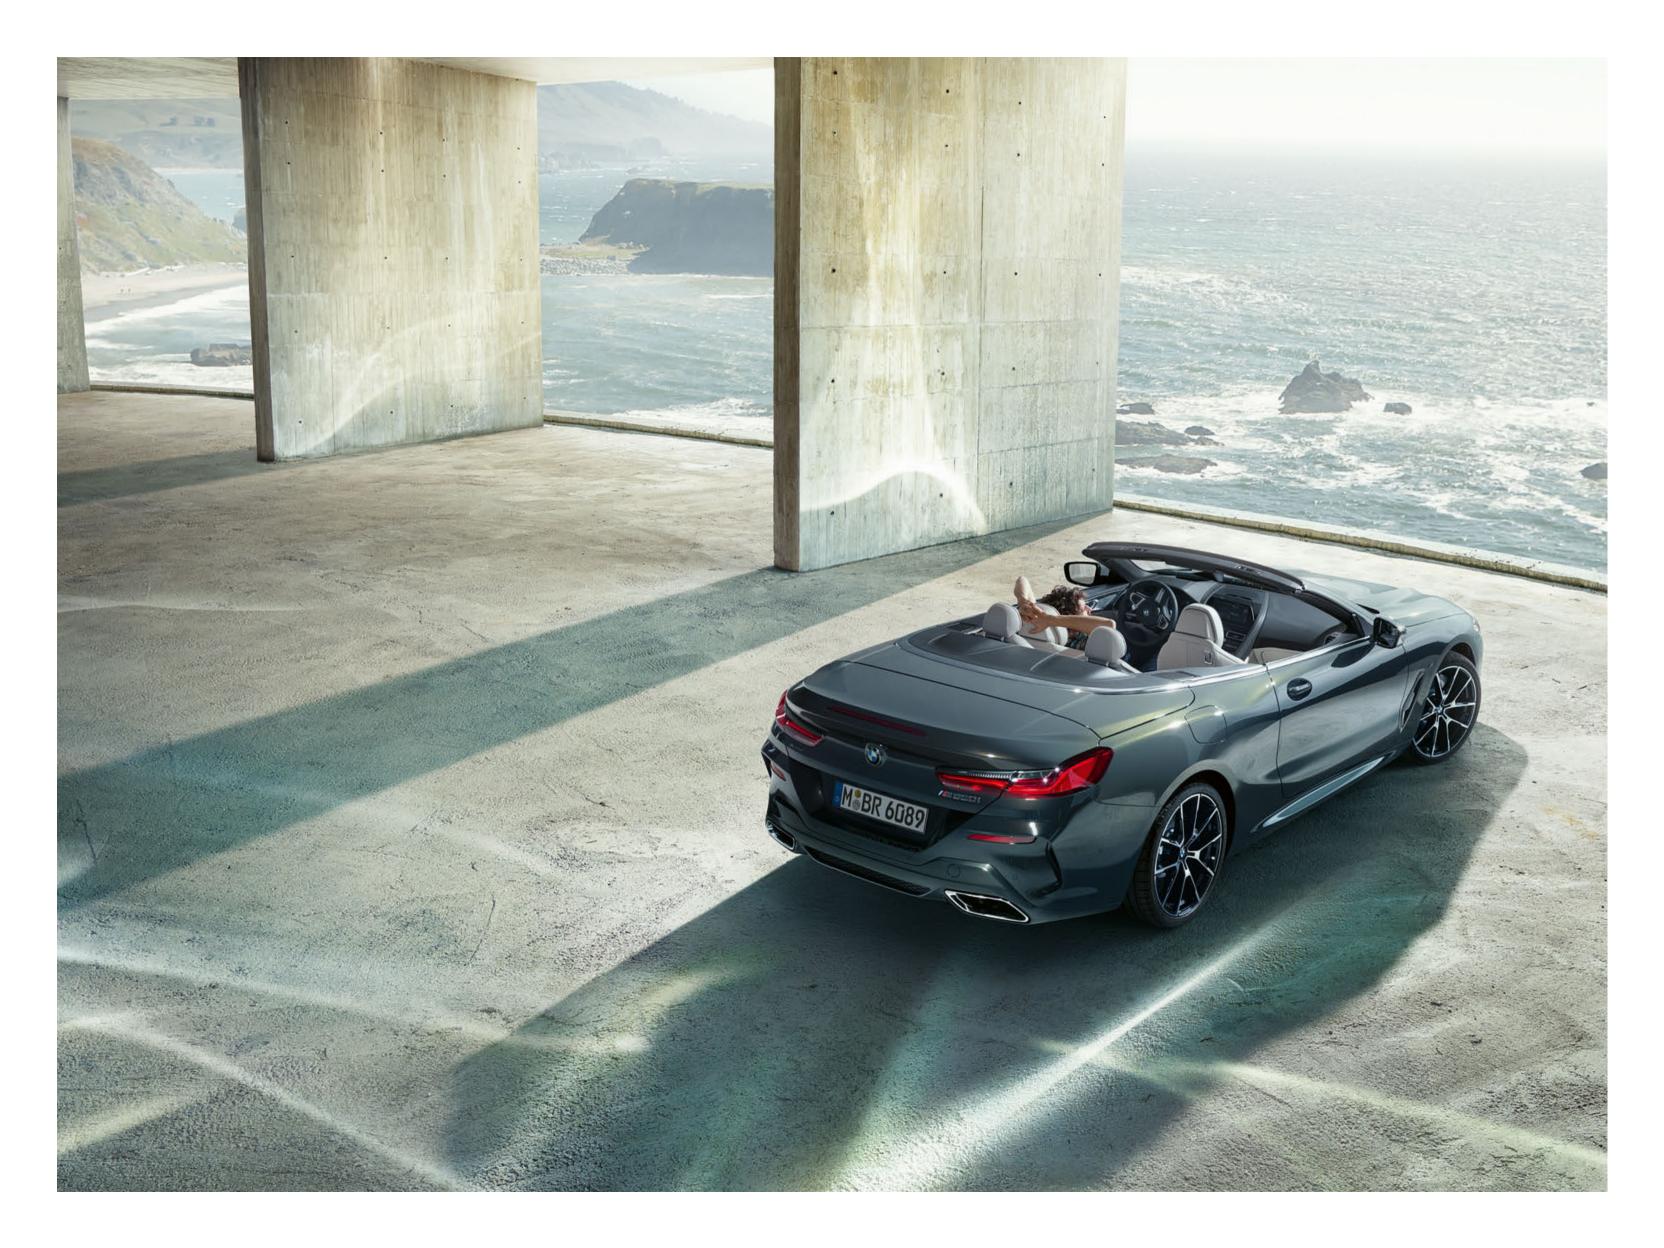

## SPORTY PRESENCE, FROM EVERY PERSPECTIVE: THE WIDE REAR.

The rear of the vehicle appears remarkably wide and powerful, which is particularly impressive when the softtop is open. The third rear light, which is integrated into the boot lid, also reduces the height effect visually and closes the rear harmoniously upwards.

The new BMW 8 Series Convertible, with its elongated shape, looks captivating in the side view both when closed and open. The compactly cut softtop creates a striking, distinct notchback silhouette.

#### FREEDOM AT THE PUSH OF A BUTTON: THE INNOVATIVE SOFTTOP.

Thanks to the new clamp technology, the Black Softtop blends harmoniously into the dynamic lines of the vehicle. At the push of a button, it opens and closes electrically in approximately 15 seconds, even while driving at speeds of up to 50 km/h. One of the outstanding properties of this extremely high-quality softtop is its excellent noise insulation.