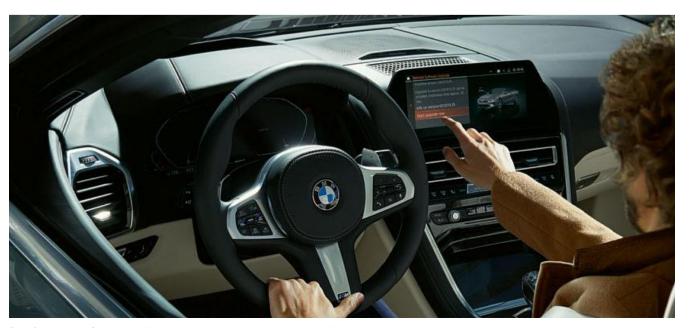

#### CONNECTIVITY AND INFOTAINMENT

"HEY BMW": THE BMW INTELLIGENT PERSONAL

'Hello, BMW. Who are you?' Wouldn't it be incredible if your BMW acted like your personal assistant? Communicate in a new and easy way with your vehicle using the BMW Intelligent Personal Assistant<sup>1,2</sup>. It knows you, learns your behaviours to improve every day and helps out whatever the situation. It can explain everything about your vehicle and help you get better acquainted with your BMW. You can even assign your own personal activation word.

#### INNOVATIVE INFORMATION: BMW LIVE COCKPIT PROFESSIONAL WITH INNOVATIVE OPERATING

The BMW Live Cockpit Professional with navigation function includes a high-quality display network consisting of a highresolution 10.25" Control Display that can be operated by touch and a fully digital 12.3" instrument display.