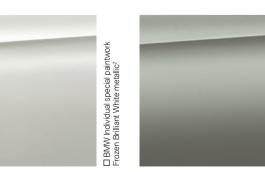

The rich, bright colour of the BMW Individual paintwork in Brilliant White metallic is particularly special, which makes the captivating elegant presence of the new BMW 8 Series Convertible even more intensely noticeable. This effect is caused by an elaborate 3-layer paint finish with a particularly high proportion of the Xirallic pigment.