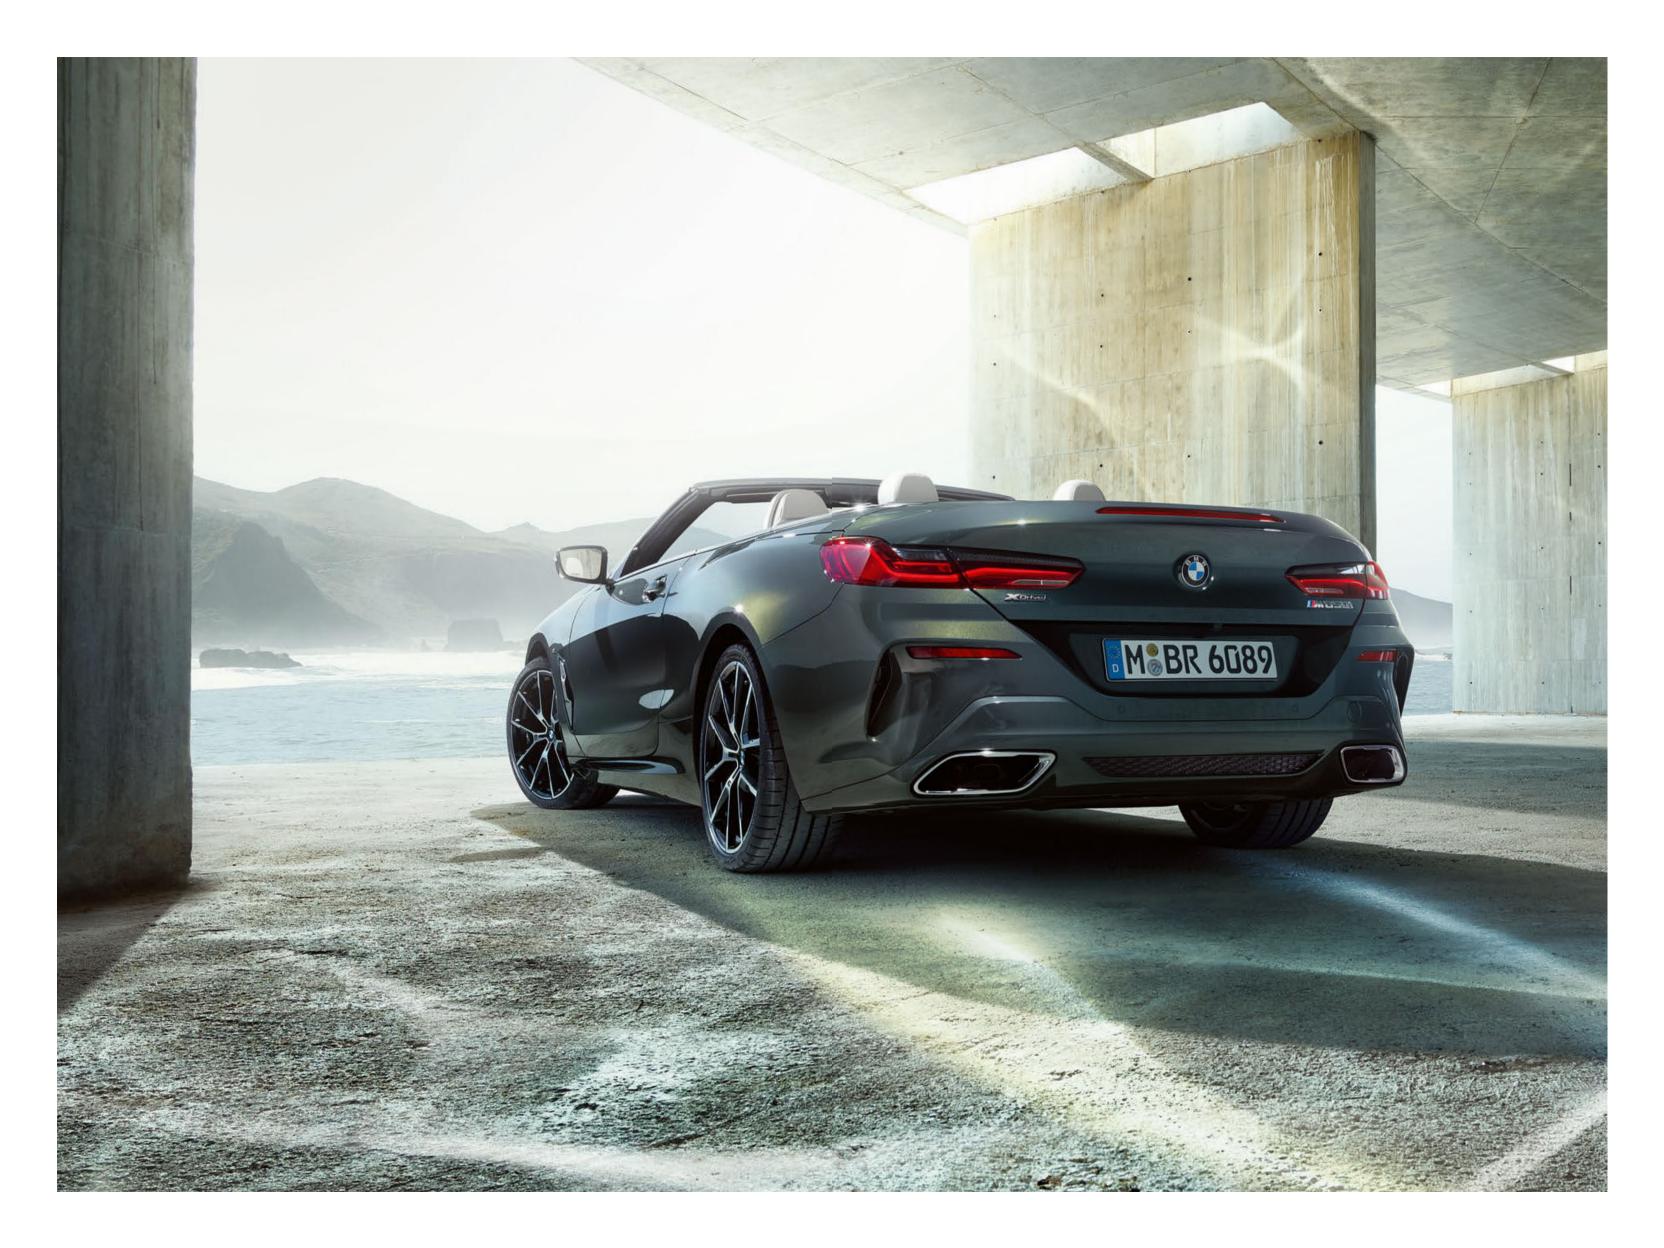

## SPORTY PRESENCE, FROM EVERY PERSPECTIVE: THE WIDE REAR.

The rear of the vehicle appears remarkably wide and powerful, which is particularly impressive when the softtop is open. The third rear light, which is integrated into the boot lid, also reduces the height effect visually and closes the rear harmoniously upwards.

Dynamic elegance, open to the top: The exterior design of the new BMW 8 Series Convertible combines sportiness, exclusive style and that certain something to create a charming overall appearance. Inspired by the BMW 8 Series Coupé, it combines its racing DNA with its very own, perfectly shaped character. Starting with the fascinating curve of the headlights through the flowing silhouette to the finale of the flat rear lights that underline the width: Everything on the new BMW 8 Series Convertible makes you want the exhilarating feeling of freedom that makes every journey a unique experience.