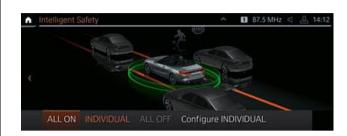

# JOY EVEN WHEN PARKING: PARKING ASSISTANT PLUS.

Parking Assistant Plus¹ makes parking and manoeuvring the vehicle easier. It features among others the Surround View system including Top View, Panorama View and Remote 3D View², as well as a lateral parking aid, the Parking Assistant with linear guidance and Reversing Assistant.