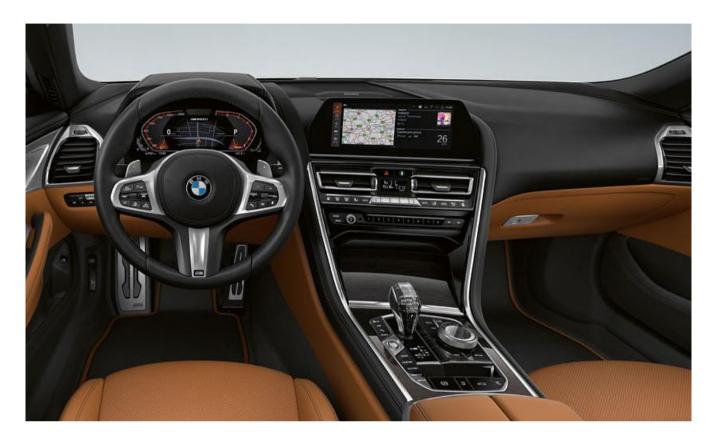

## AT THE CENTRE OF ATTENTION: DRIVER ORIENTATION.

In the cockpit of the new BMW 8 Series Convertible, everything is aligned to the driver. Each control element is ergonomically placed exactly where it can be optimally reached. In that way, the driver has everything under control and can completely focus on the most important thing: absolute driving pleasure.

#### INNOVATIVE INFORMATION: BMW LIVE COCKPIT PROFESSIONAL WITH INNOVATIVE OPERATING

The BMW Live Cockpit Professional with navigation function includes a high-quality display network consisting of a highresolution 10.25" Control Display that can be operated by touch and a fully digital 12.3" instrument display.