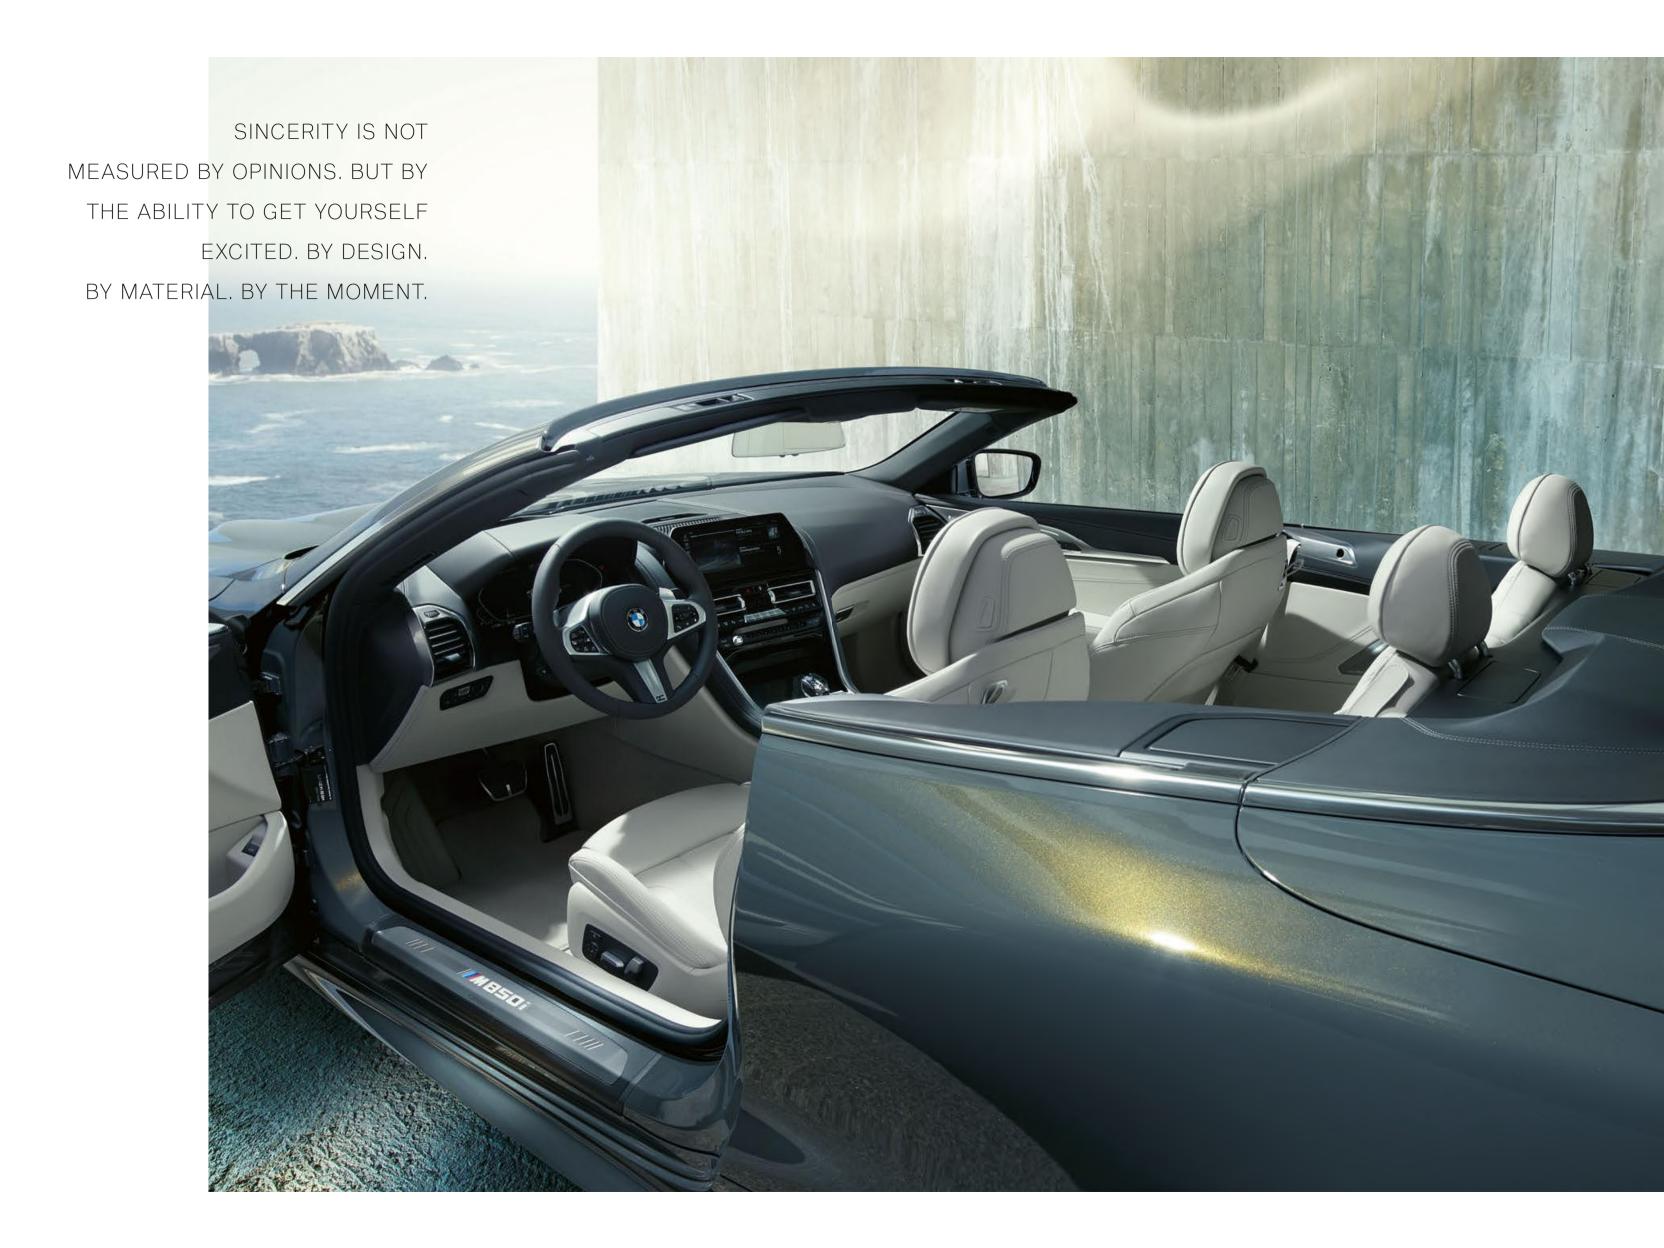

#### SPORTINESS, EXPRESSED IN ELEGANCE.

Freedom to the horizon: The interior reflects the extroverted sporty yet characteristically elegant character of the new BMW 8 Series Convertible: Its consistent driver orientation is just as impressive as its sophisticated details, such as individually foldable rear seats for extended and even more flexible use of the luggage compartment. At the same time, remarkable design details such as the harmonious interior lighting or sparkling glass applications<sup>1</sup> on selected control elements create an atmosphere that spreads elegance and extravagance. The new BMW 8 Series Convertible unfolds a unique world of dynamic luxury that fascinates anew every time you drive.

## ALSO LUXURY CAN BE EXPANDED: LEATHER, MERINO' WITH EXTENDED CONTENTS.

The leather of the BMW Individual extended leather trim ,Merino (1,2) is already meticulously selected in the raw material selection, so that only absolutely flawless quality is used. It is completely dyed through without artificial embossing or surface treatment and immediately makes the highest demands on the interior feel-able and visible.