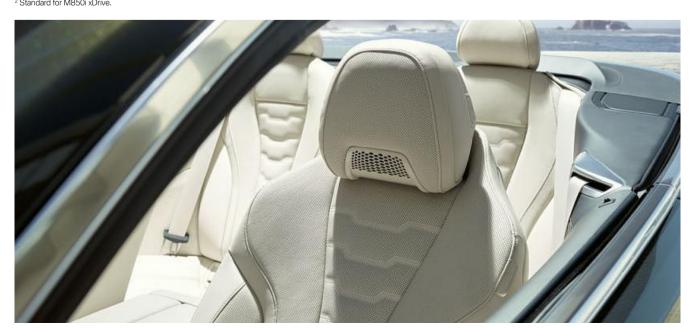

Exceptional design, uncompromising technology, luxurious ambience: Additional comfort features increase the pleasure of driving with the top down in the new BMW 8 Series Convertible at all temperatures: The Air collar¹ releases warm air when needed around the front headrests and takes care of passengers' necks on cool days. The experience is made even more pleasant with heated armrests¹ in the door and centre console as well as a heated steering wheel¹. Pure enjoyment of driving with the top down, regardless of weather and speeds – in the new BMW 8 Series Convertible.

#### COMFORT IS THE BEGINNING OF ENJOYMENT: AIR COLL AR.

The Air collar<sup>1</sup> integrated in the height-adjustable front headrests ensures a pleasant climate even on cold days when driving with the top open thanks to a three-stage adjustable warm airflow.