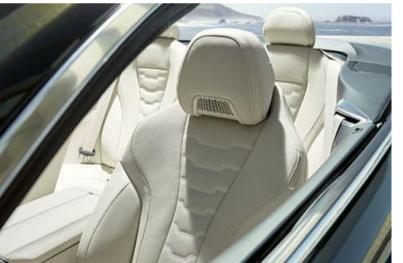

Exceptional design, uncompromising technology, luxurious ambience: Additional comfort features increase the pleasure of driving with the top down in the new BMW 8 Series Convertible at all temperatures: The Air collar¹ releases warm air when needed around the front headrests and takes care of passengers' necks on cool days. The experience is made even more pleasant with heated armrests¹ in the door and centre console as well as a heated steering wheel¹. Pure enjoyment of driving with the top down, regardless of weather and speeds – in the new BMW 8 Series Convertible.

#### COMFORT IS THE BEGINNING OF ENJOYMENT: AIR COLL AR.

The Air collar<sup>1</sup> integrated in the height-adjustable front headrests ensures a pleasant climate even on cold days when driving with the top open thanks to a three-stage adjustable warm airflow.