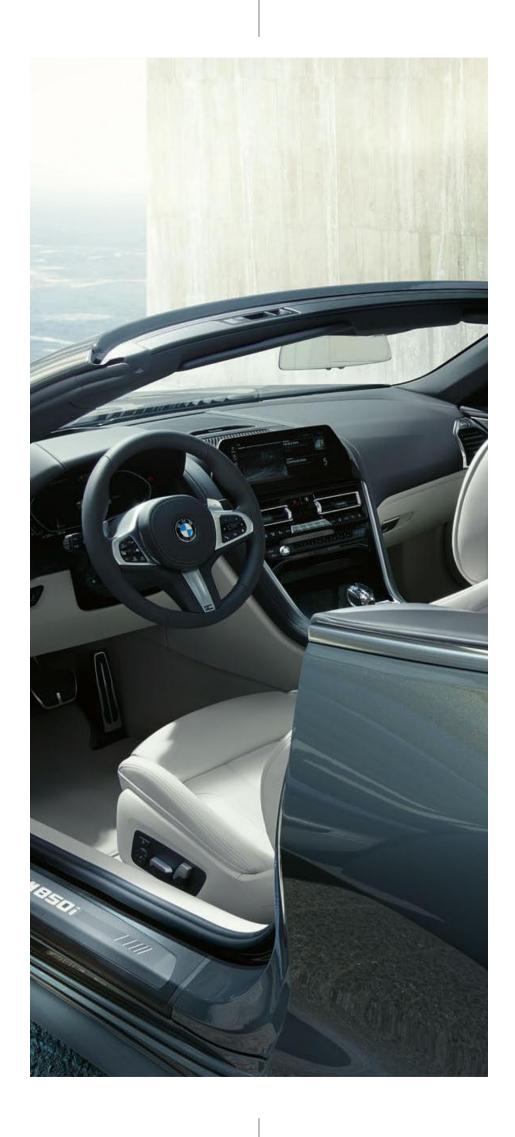

## AT THE CENTRE OF ATTENTION: DRIVER ORIENTATION.

In the cockpit of the new BMW 8 Series Convertible, everything is aligned to the driver. Each control element is ergonomically placed exactly where it can be optimally reached. In that way, the driver has everything under control and can completely focus on the most important thing: absolute driving pleasure.

#### INNOVATIVE INFORMATION: BMW LIVE COCKPIT PROFESSIONAL WITH INNOVATIVE OPERATING

The BMW Live Cockpit Professional with navigation function includes a high-quality display network consisting of a highresolution 10.25" Control Display that can be operated by touch and a fully digital 12.3" instrument display.