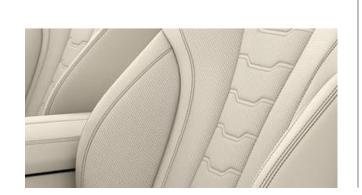

#### TO FIND RELAXATION IS LUXURY: MULTIFUNCTION SEATS FOR DRIVER AND FRONT PASSENGER.

The Multifunction seats<sup>1,2</sup> for driver and front passenger offer comprehensive adjustment possibilities and exceptional seating comfort and safety. This way, the seats can be optimally adapted to personal requirements by an electric backrest width adjustment, a variable lumbar support and a manual seat depth adjustment.

# SPORTY IN WHITE. CLASSIC IN COPPER.

ELEGANT ACROSS THE BOARD

BRINGS HIGH GLOSS INTO THE STYLISH INTERIOR: THE INTERIOR TRIM FINISHERS IN FINE-WOOD TRIM ,FINELINE' COPPER EFFECT HIGH-GLOSS.

Get in and experience elegance across the board: Take a seat on the Multifunction seats<sup>1,2</sup> in the BMW Individual extended leather trim 'Merino' in Ivory White<sup>1,2</sup>. In the stylish interplay with the interior trim finishers in Fine-wood trim ,Fineline' copper effect<sup>2</sup> high-gloss, they are a real highlight for luxury-indulgent eyes that recognise what is special in every detail.