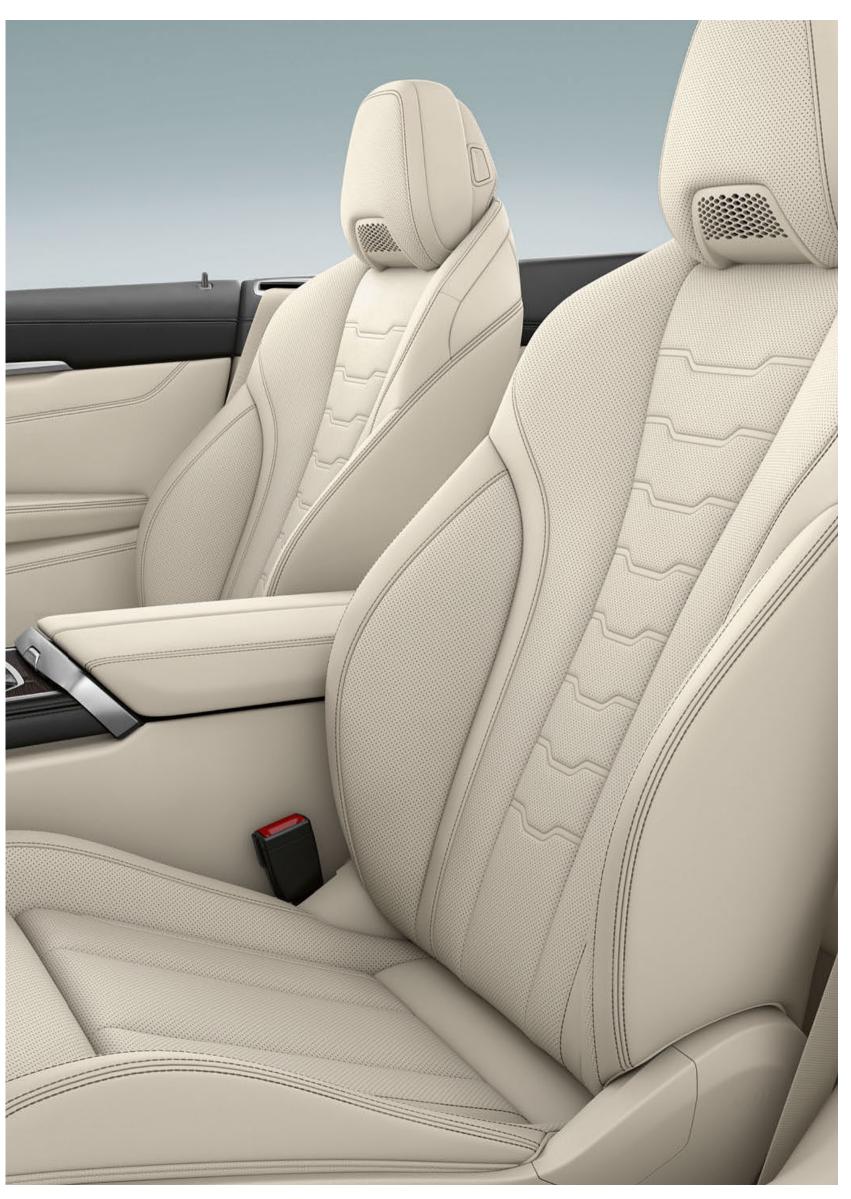

#### SPORTINESS, EXPRESSED IN ELEGANCE.

Freedom to the horizon: The interior reflects the extroverted sporty yet characteristically elegant character of the new BMW 8 Series Convertible: Its consistent driver orientation is just as impressive as its sophisticated details, such as individually foldable rear seats for extended and even more flexible use of the luggage compartment. At the same time, remarkable design details such as the harmonious interior lighting or sparkling glass applications<sup>1</sup> on selected control elements create an atmosphere that spreads elegance and extravagance. The new BMW 8 Series Convertible unfolds a unique world of dynamic luxury that fascinates anew every time you drive.

<sup>1</sup>Available as optional equipment.

A HIGH-QUALITY GENUINE LEATHER LOOP ON THE BACK OF THE DRIVER AND FRONT PASSENGER SEATS ALLOWS THEM TO BE FOLDED FORWARD QUICKLY AND COMFORTABLY.