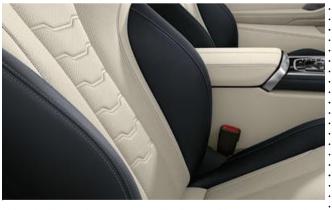

#### TO FIND RELAXATION IS LUXURY: MULTIFUNCTION SEATS FOR DRIVER AND FRONT PASSENGER.

The Multifunction seats<sup>1,2</sup> for driver and front passenger offer comprehensive adjustment possibilities and exceptional seating comfort and safety. This way, the seats can be optimally adapted to personal requirements by an electric backrest width adjustment, a variable lumbar support and a manual seat depth adjustment.

- <sup>1</sup> Available as optional equipment. <sup>2</sup> Serie für M850i xDrive.