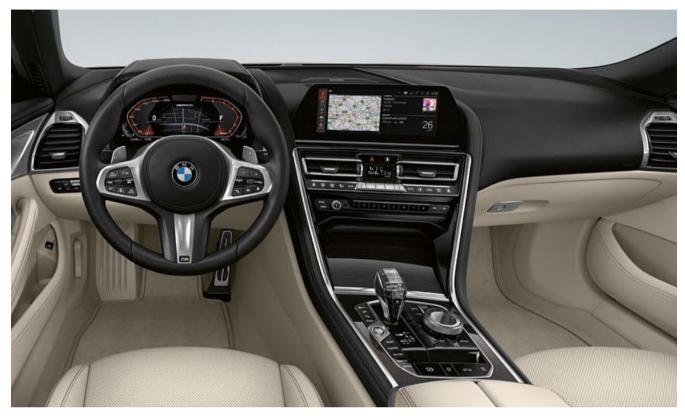

## AT THE CENTRE OF ATTENTION: DRIVER ORIENTATION.

In the cockpit of the new BMW 8 Series Convertible, everything is aligned to the driver. Each control element is ergonomically placed exactly where it can be optimally reached. In that way, the driver has everything under control and can completely focus on the most important thing: absolute driving pleasure.

#### INNOVATIVE INFORMATION: BMW LIVE COCKPIT PROFESSIONAL WITH INNOVATIVE OPERATING

The BMW Live Cockpit Professional with navigation function includes a high-quality display network consisting of a highresolution 10.25" Control Display that can be operated by touch and a fully digital 12.3" instrument display.