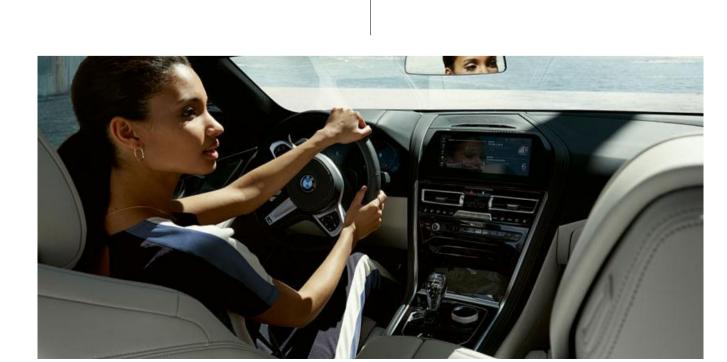

## AT THE CENTRE OF ATTENTION: DRIVER ORIENTATION.

In the cockpit of the new BMW 8 Series Convertible, everything is aligned to the driver. Each control element is ergonomically placed exactly where it can be optimally reached. In that way, the driver has everything under control and can completely focus on the most important thing: absolute driving pleasure.

#### INNOVATIVE INFORMATION: BMW LIVE COCKPIT PROFESSIONAL WITH INNOVATIVE OPERATING

The BMW Live Cockpit Professional with navigation function includes a high-quality display network consisting of a highresolution 10.25" Control Display that can be operated by touch and a fully digital 12.3" instrument display.