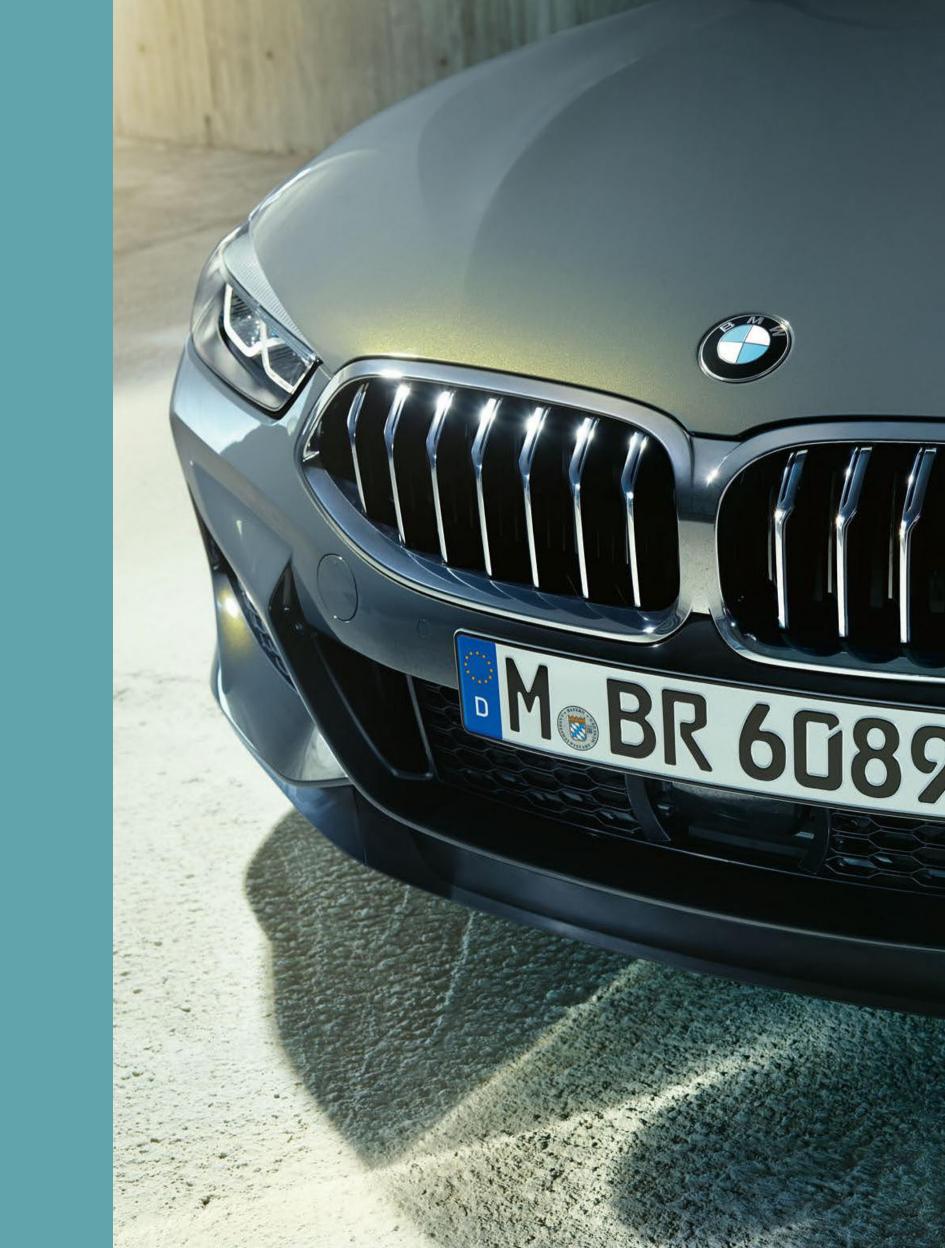

Dynamic elegance, open to the top: The exterior design of the new BMW 8 Series Convertible combines sportiness, exclusive style and that certain something to create a charming overall appearance. Inspired by the BMW 8 Series Coupé, it combines its racing DNA with its very own, perfectly shaped character. Starting with the fascinating curve of the headlights through the flowing silhouette to the finale of the flat rear lights that underline the width: Everything on the new BMW 8 Series Convertible makes you want the exhilarating feeling of freedom that makes every journey a unique experience.

#### A VOYAGE OF DISCOVERY FOR THE EYE: DESIGN LINES.

Reduced, precise lines and an expressive surface play behind the rear tyres characterise the side view. Instead of the BMW typical bead line, two expressively drawn design lines characterise the picture: Based on the precisely crafted Air Breathers they draw the course of the airflow along the body and thus pay homage to power and speed.

#### FUNCTIONAL AND VISUAL HIGHLIGHT AT THE SAME TIME: THE AIR BREATHER.

The precisely elaborated Air Breathers in the front fenders not only enhance the vehicle's aerodynamics, but also serve as a starting point of a course of striking design lines. Their interaction creates a powerful surface play that traces the air flowing along the vehicle.