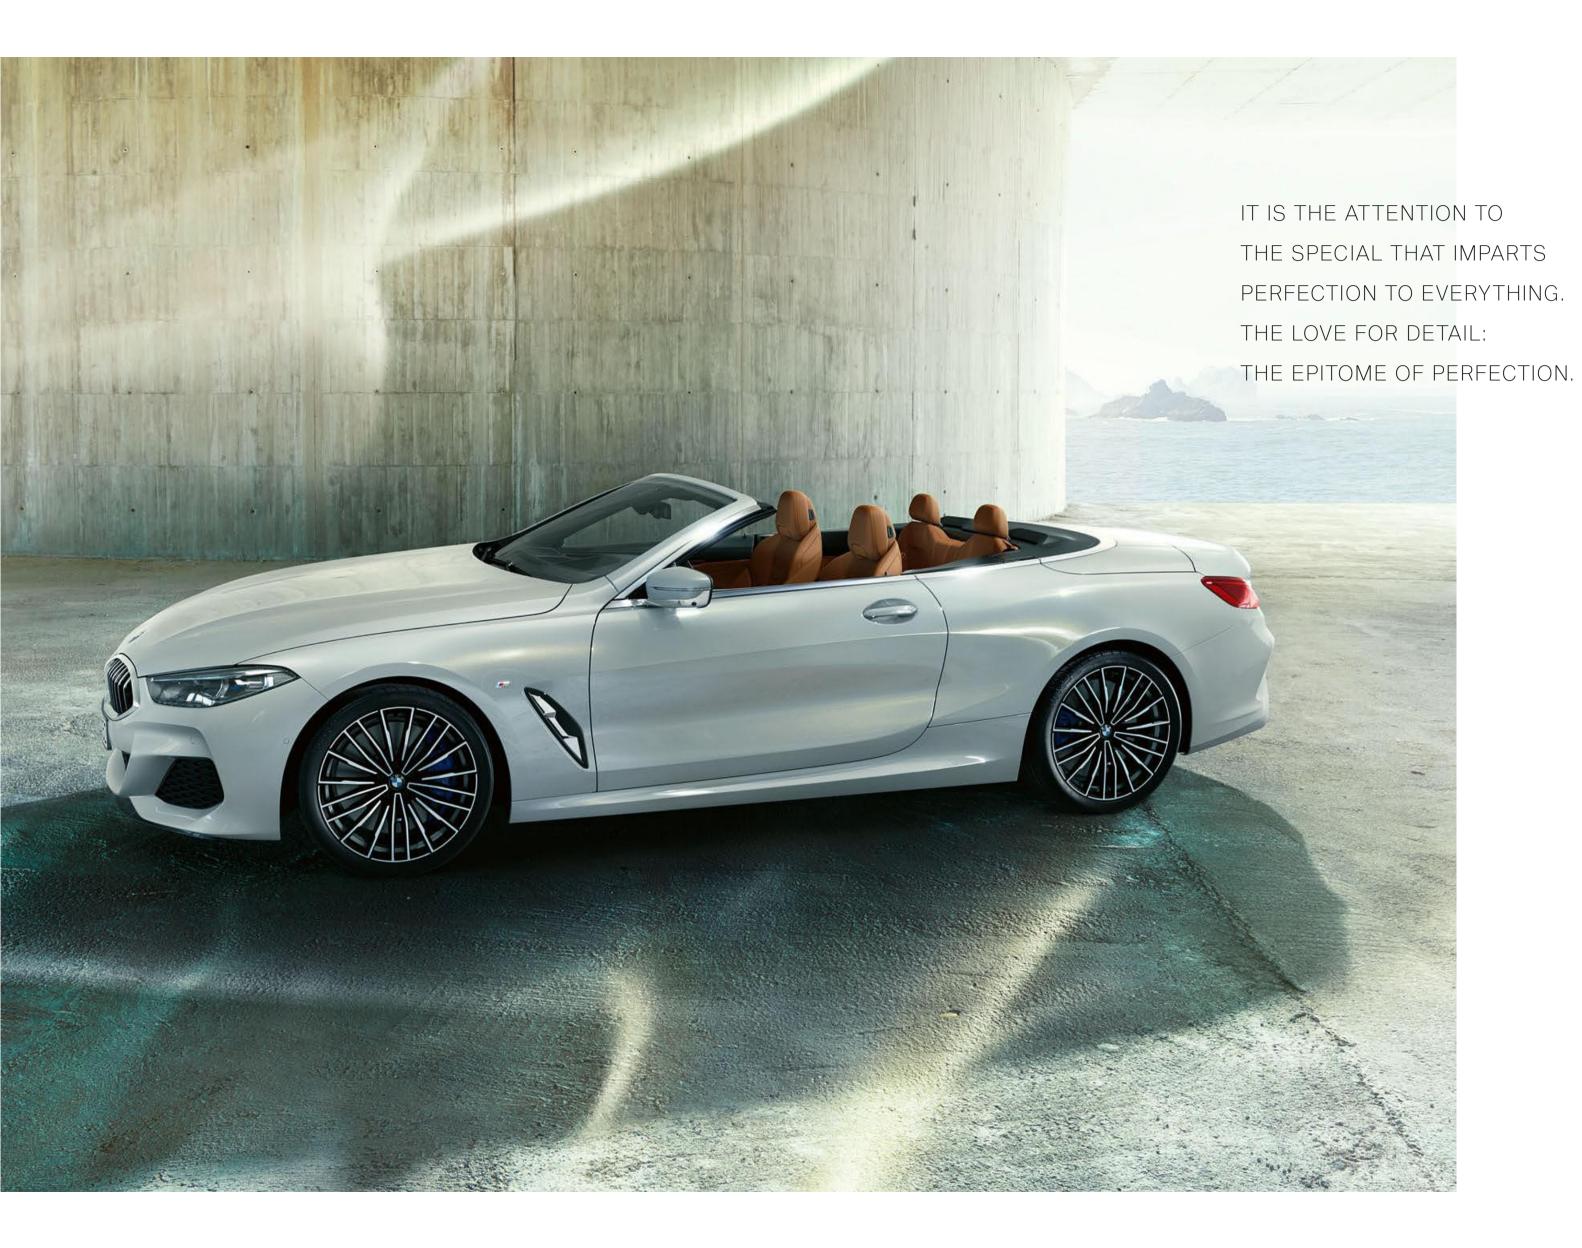

The new BMW 8 Series Convertible, with its elongated shape, looks captivating in the side view both when closed and open. The compactly cut softtop creates a striking, distinct notchback silhouette.

Dynamic elegance, open to the top: The exterior design of the new BMW 8 Series Convertible combines sportiness, exclusive style and that certain something to create a charming overall appearance. Inspired by the BMW 8 Series Coupé, it combines its racing DNA with its very own, perfectly shaped character. Starting with the fascinating curve of the headlights through the flowing silhouette to the finale of the flat rear lights that underline the width: Everything on the new BMW 8 Series Convertible makes you want the exhilarating feeling of freedom that makes every journey a unique experience.

#### A VOYAGE OF DISCOVERY FOR THE EYE: DESIGN LINES.

Reduced, precise lines and an expressive surface play behind the rear tyres characterise the side view. Instead of the BMW typical bead line, two expressively drawn design lines characterise the picture: Based on the precisely crafted Air Breathers they draw the course of the airflow along the body and thus pay homage to power and speed.