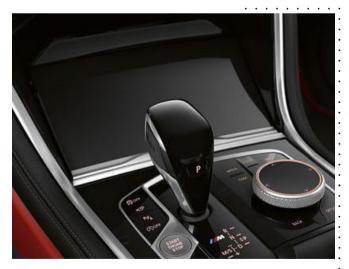

## AT THE CENTRE OF ATTENTION: DRIVER ORIENTATION.

In the cockpit of the new BMW 8 Series Convertible, everything is aligned to the driver. Each control element is ergonomically placed exactly where it can be optimally reached. In that way, the driver has everything under control and can completely focus on the most important thing: absolute driving pleasure.