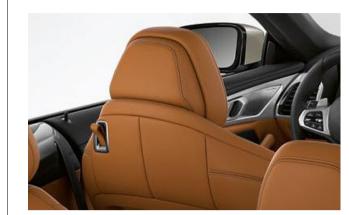

Exceptional design, uncompromising technology, luxurious ambience: Additional comfort features increase the pleasure of driving with the top down in the new BMW 8 Series Convertible at all temperatures: The Air collar¹ releases warm air when needed around the front headrests and takes care of passengers' necks on cool days. The experience is made even more pleasant with heated armrests¹ in the door and centre console as well as a heated steering wheel¹. Pure enjoyment of driving with the top down, regardless of weather and speeds – in the new BMW 8 Series Convertible.

#### COMFORT IS THE BEGINNING OF ENJOYMENT: AIR COLL AR.

The Air collar<sup>1</sup> integrated in the height-adjustable front headrests ensures a pleasant climate even on cold days when driving with the top open thanks to a three-stage adjustable warm airflow.