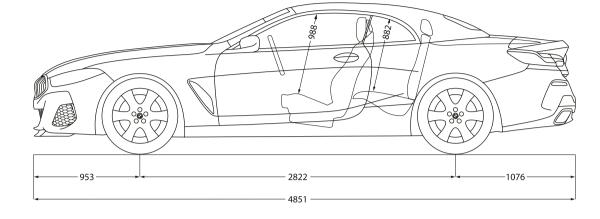

The dimensions specified apply for the BMW M850i xDrive Convertible.

<sup>1</sup> The EC unladen weight refers to a vehicle with standard equipment and does not include any optional extras. The unladen weight includes a 90% full tank and a driver weight of 75 kg. Optional equipment may affect the weight of the vehicle, the payload and the top speed if the selected equipment has an impact on the vehicle's aerodynamics.