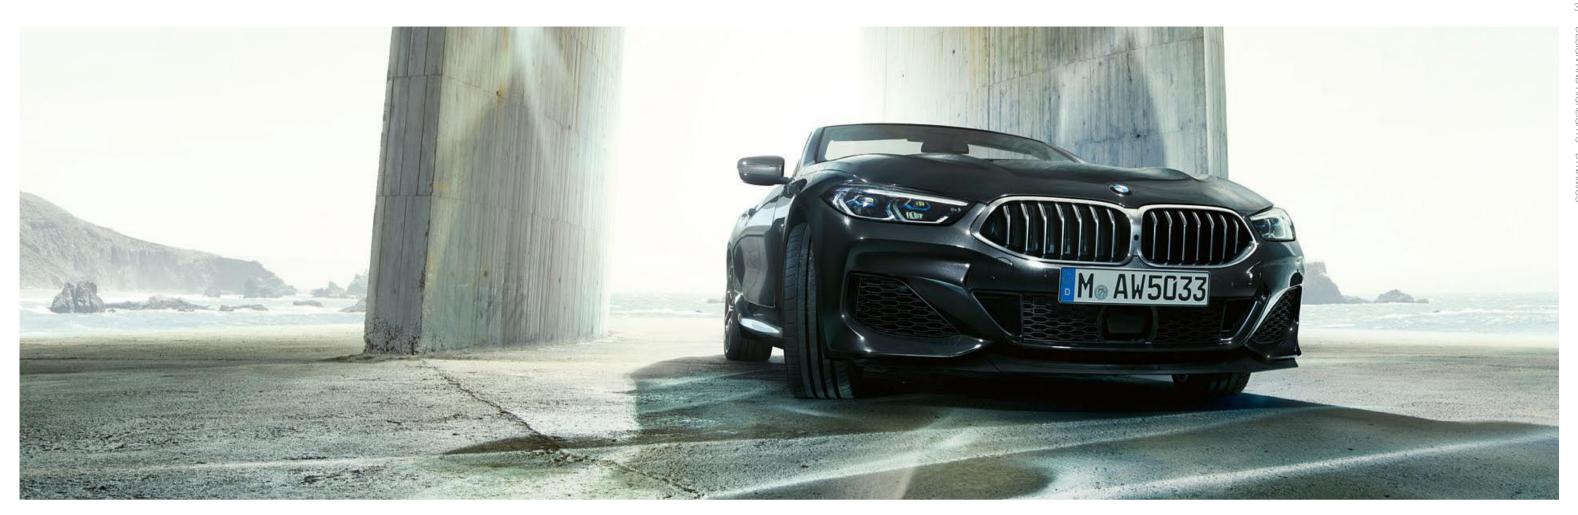

Dynamic elegance, open to the top: The exterior design of the new BMW 8 Series Convertible combines sportiness, exclusive style and that certain something to create a charming overall appearance. Inspired by the BMW 8 Series Coupé, it combines its racing DNA with its very own, perfectly shaped character. Starting with the fascinating curve of the headlights through the flowing silhouette to the finale of the flat rear lights that underline the width: Everything on the new BMW 8 Series Convertible makes you want the exhilarating feeling of freedom that makes every journey a unique experience.

#### A VOYAGE OF DISCOVERY FOR THE EYE: DESIGN LINES.

Reduced, precise lines and an expressive surface play behind the rear tyres characterise the side view. Instead of the BMW typical bead line, two expressively drawn design lines characterise the picture: Based on the precisely crafted Air Breathers they draw the course of the airflow along the body and thus pay homage to power and speed.