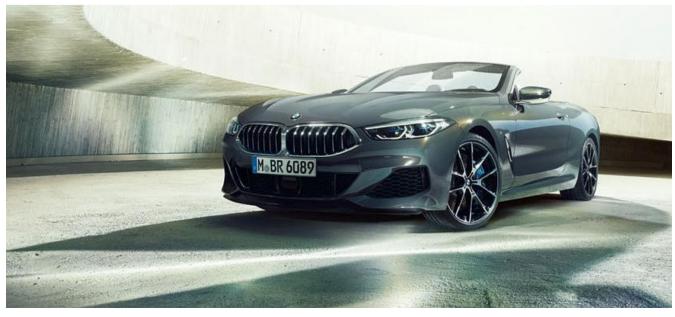

## SPORTY PRESENCE, FROM EVERY PERSPECTIVE: THE WIDE REAR.

The rear of the vehicle appears remarkably wide and powerful, which is particularly impressive when the softtop is open. The third rear light, which is integrated into the boot lid, also reduces the height effect visually and closes the rear harmoniously upwards.

The new BMW 8 Series Convertible, with its elongated shape, looks captivating in the side view both when closed and open. The compactly cut softtop creates a striking, distinct notchback silhouette.

Dynamic elegance, open to the top: The exterior design of the new BMW 8 Series Convertible combines sportiness, exclusive style and that certain something to create a charming overall appearance. Inspired by the BMW 8 Series Coupé, it combines its racing DNA with its very own, perfectly shaped character. Starting with the fascinating curve of the headlights through the flowing silhouette to the finale of the flat rear lights that underline the width: Everything on the new BMW 8 Series Convertible makes you want the exhilarating feeling of freedom that makes every journey a unique experience.