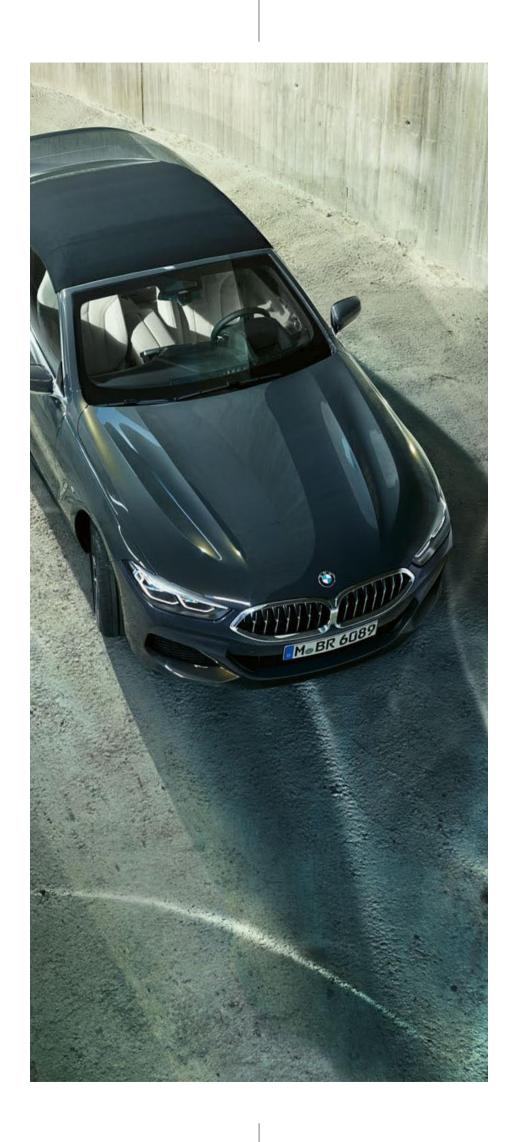

# DRIVING PLEASURE IN ITS PUREST FORM.

DRIVER ASSISTANCE

The intelligent assistants of BMW Personal CoPilot are available for every vehicle of the Bayerische Motoren Werke. These support you in all driving situations and increase safety and comfort. In this way, you ensure that you can look forward in a relaxed manner and devote yourself to the most important thing: sheer driving pleasure. Today, tomorrow and also in the future: The driver assistance systems in a vehicle from the Bayerische Motoren Werke define what is technically feasible – and as a reliable companion, ensure that you master every challenge with confidence.

#### IS THERE WHEN REQUIRED: DRIVING ASSISTANT PROFESSIONAL

Driving Assistant Professional<sup>1</sup> offers optimum comfort and maximum safety during lots of critical or monotonous driving situations with Steering and lane control assistant incl. support in narrow places, local hazard warning, Lane Keeping Assistant with active side collision protection and other safety functions.