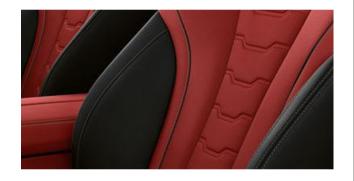

# PASSION IN RED, BLACK & STAINLESS STEEL.

TWO COLOURS. A LASTING IMPRESSION

As unexpected as expected: Elegant sportiness meets passionate red. The BMW Individual extended leather trim 'Merino' in Bicolor Fiona Red/Black<sup>1,2</sup>, together with the interior trim finishers made of stainless steel<sup>1,2</sup> fabric, sets a spirited statement that impressively underscores the outstanding dynamics.

STRONG CONTRAST, STRONG EFFECT: THE MULTIFUNCTION SEATS<sup>1,2</sup> WITH PERFORATION AND COLOUR CONTRAST STITCHING, SHOWN HERE IN THE BMW INDIVIDUAL EXTENDED LEATHER TRIM 'MERINO' IN BICOLOR FIONA RED/BLACK<sup>1,2</sup>, ARE VISUALLY, HAPTICALLY AND FUNCTIONALLY THE CENTREPIECE OF THE DYNAMIC INTERIOR.