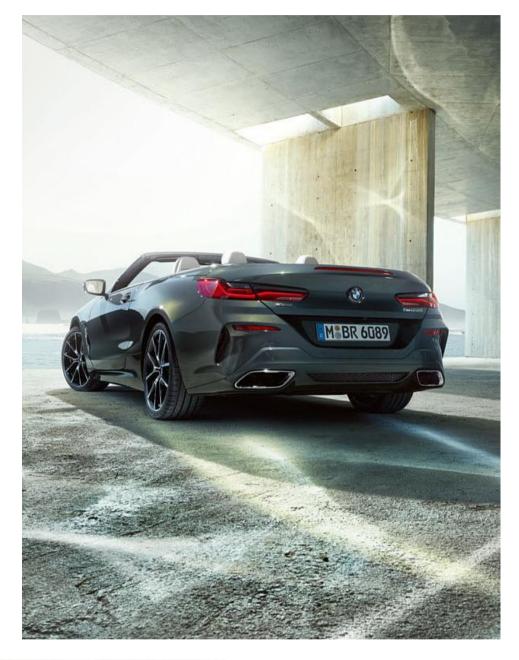

## SPORTY PRESENCE, FROM EVERY PERSPECTIVE: THE WIDE REAR.

The rear of the vehicle appears remarkably wide and powerful, which is particularly impressive when the softtop is open. The third rear light, which is integrated into the boot lid, also reduces the height effect visually and closes the rear harmoniously upwards.

The new BMW 8 Series Convertible, with its elongated shape, looks captivating in the side view both when closed and open. The compactly cut softtop creates a striking, distinct notchback silhouette.

#### FREEDOM AT THE PUSH OF A BUTTON: THE INNOVATIVE SOFTTOP.

Thanks to the new clamp technology, the Black Softtop blends harmoniously into the dynamic lines of the vehicle. At the push of a button, it opens and closes electrically in approximately 15 seconds, even while driving at speeds of up to 50 km/h. One of the outstanding properties of this extremely high-quality softtop is its excellent noise insulation.