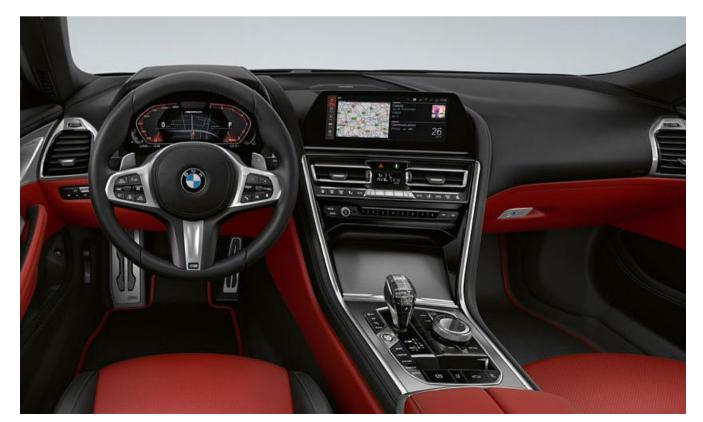

## AT THE CENTRE OF ATTENTION: DRIVER ORIENTATION.

In the cockpit of the new BMW 8 Series Convertible, everything is aligned to the driver. Each control element is ergonomically placed exactly where it can be optimally reached. In that way, the driver has everything under control and can completely focus on the most important thing: absolute driving pleasure.

#### INNOVATIVE INFORMATION: BMW LIVE COCKPIT PROFESSIONAL WITH INNOVATIVE OPERATING

The BMW Live Cockpit Professional with navigation function includes a high-quality display network consisting of a highresolution 10.25" Control Display that can be operated by touch and a fully digital 12.3" instrument display.