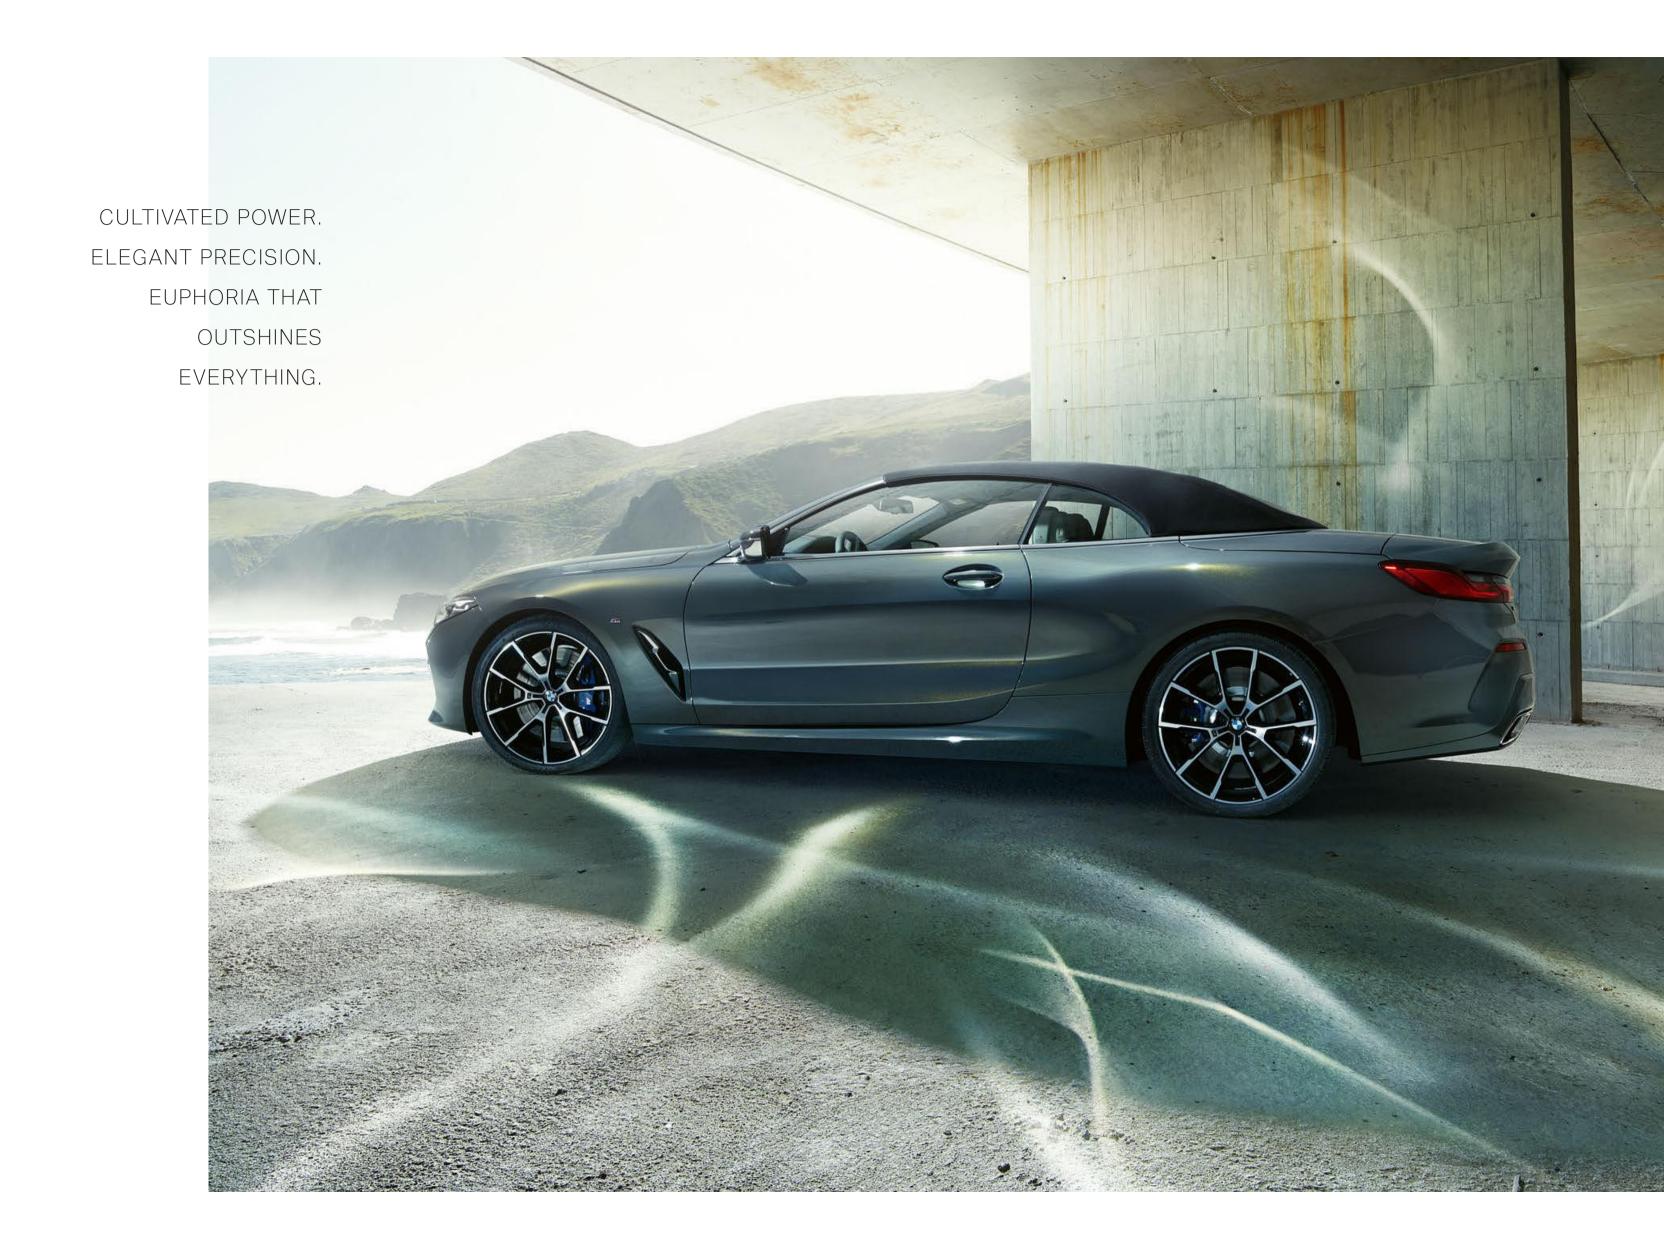

EVEN WITH THE SOFTTOP CLOSED, THE NEW BMW 8 SERIES
CONVERTIBLE FASCINATES WITH ITS FLOWING, ELONGATED
SILHOLIETTE

The design follows a clear premise: The softtop underlines the sporty silhouette and the powerfully elegant lines of the BMW 8 Series. For a model with outstanding performance characteristics, it is not just a question of shape, nor just a question of material and technology innovation. It is all about performance, closed as well as when open: The instant, highly dynamic driving pleasure.

# THE SOFTTOP IS FOLDED AND RETRACTED COMPLETELY WITHOUT ANY NOISE AND WITH PRECISE MOVEMENTS.

The result is also interior acoustics as in a coupé. The gentle, wind-swept silhouette creates an exceptionally comfortable driving experience – even at higher speeds. Luxurious sound scenery even when closed: The multi-layer design absorbs sound waves better than many fixed roof structures. An extremely low noise level for all passengers.