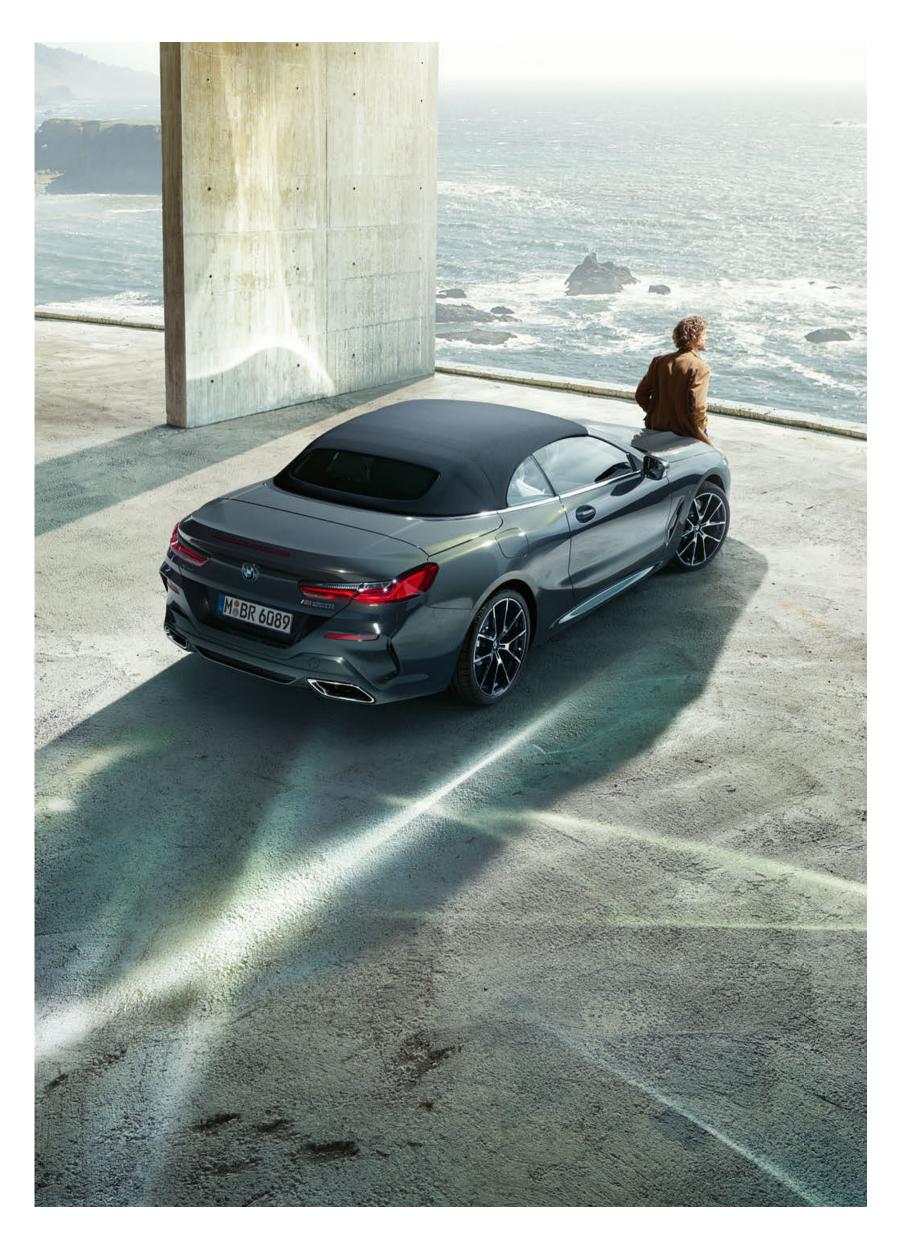

## SPORTY PRESENCE, FROM EVERY PERSPECTIVE: THE WIDE REAR.

The rear of the vehicle appears remarkably wide and powerful, which is particularly impressive when the softtop is open. The third rear light, which is integrated into the boot lid, also reduces the height effect visually and closes the rear harmoniously upwards.

The new BMW 8 Series Convertible, with its elongated shape, looks captivating in the side view both when closed and open. The compactly cut softtop creates a striking, distinct notchback silhouette.