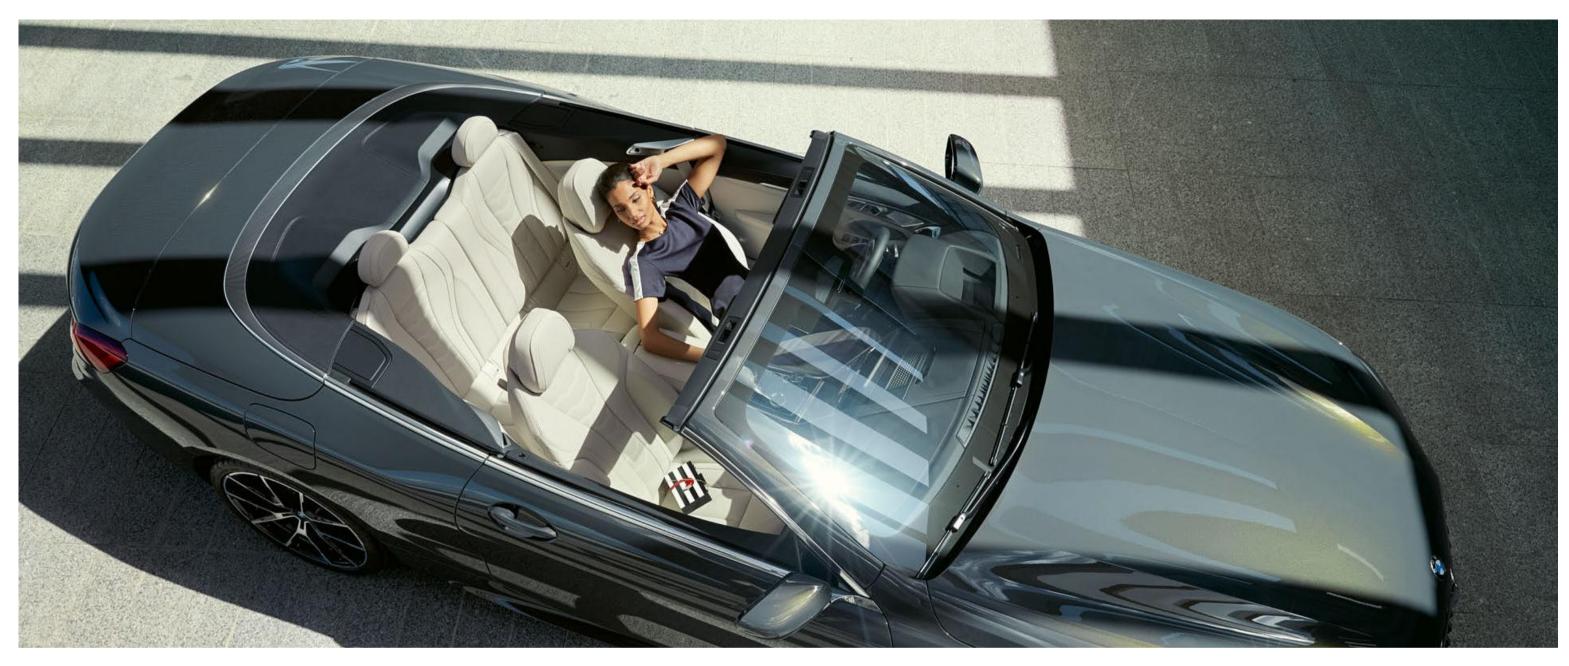

#### SPORTINESS, EXPRESSED IN ELEGANCE.

Freedom to the horizon: The interior reflects the extroverted sporty yet characteristically elegant character of the new BMW 8 Series Convertible: Its consistent driver orientation is just as impressive as its sophisticated details, such as individually foldable rear seats for extended and even more flexible use of the luggage compartment. At the same time, remarkable design details such as the harmonious interior lighting or sparkling glass applications<sup>1</sup> on selected control elements create an atmosphere that spreads elegance and extravagance. The new BMW 8 Series Convertible unfolds a unique world of dynamic luxury that fascinates anew every time you drive.

<sup>1</sup>Available as optional equipment.

A HIGH-QUALITY GENUINE LEATHER LOOP ON THE BACK OF THE DRIVER AND FRONT PASSENGER SEATS ALLOWS THEM TO BE FOLDED FORWARD QUICKLY AND COMFORTABLY.