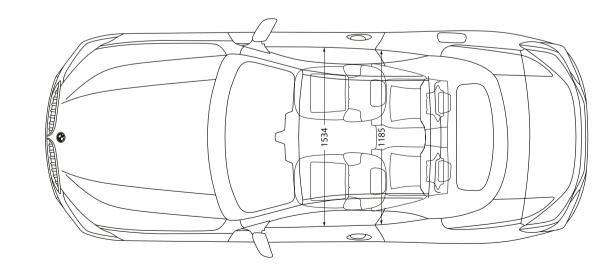

The dimensions specified apply for the BMW M850i xDrive Convertible.

<sup>1</sup> The EC unladen weight refers to a vehicle with standard equipment and does not include any optional extras. The unladen weight includes a 90% full tank and a driver weight of 75 kg. Optional equipment may affect the weight of the vehicle, the payload and the top speed if the selected equipment has an impact on the vehicle's aerodynamics.